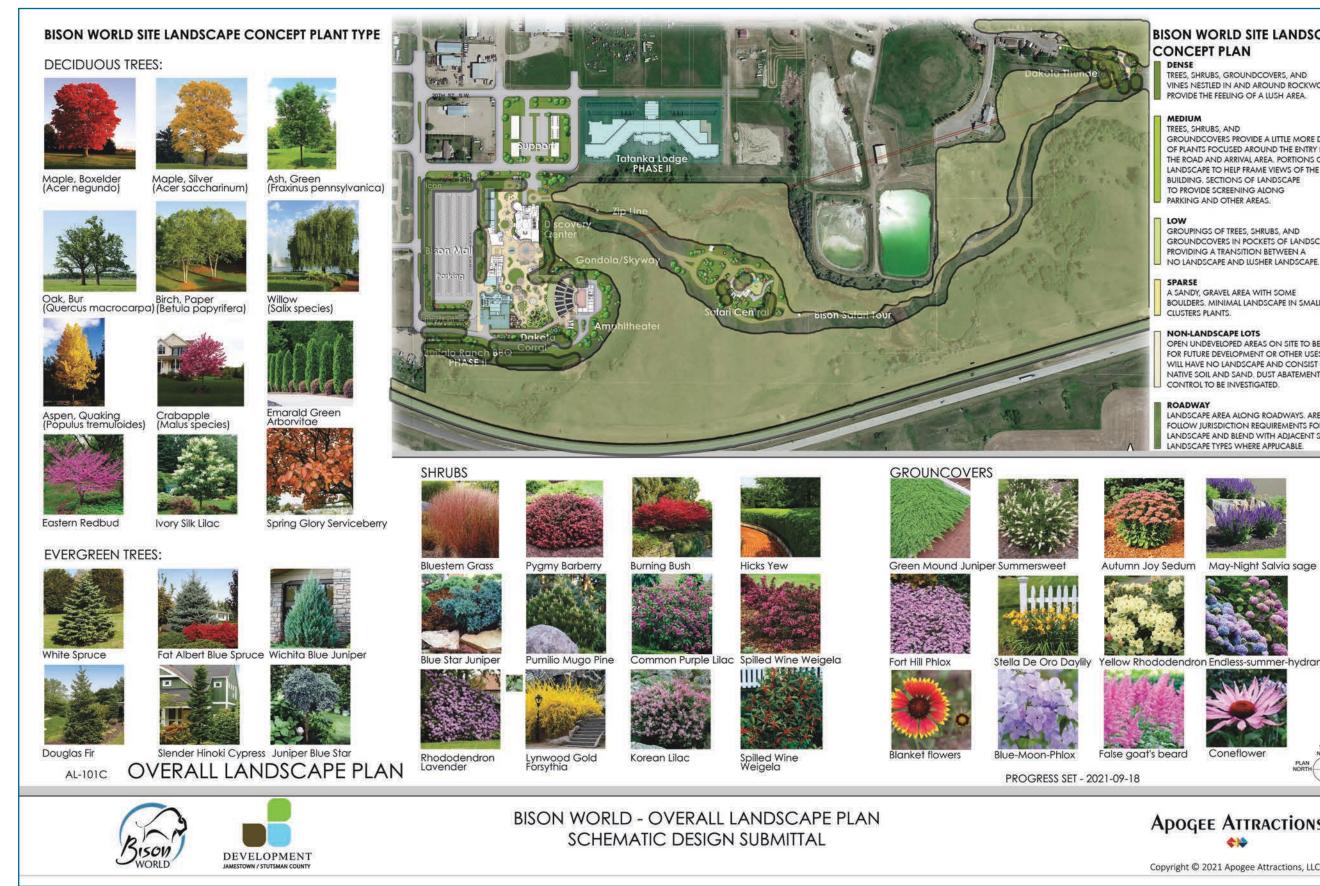

### Contents

| Master Plan                     | 07 |
|---------------------------------|----|
| Bird's Eye of Buffalo City Park | 09 |
| Bison Mall                      | 11 |
| Dakota Tourism Gateway          | 15 |
| Overall Landscape Plan          | 16 |
| Park Entry                      | 18 |
| Great Plains Air Race           | 19 |
| Bison Safari                    | 21 |
| Safari Central                  | 23 |
| Aerial Skyway                   | 24 |
| Dakota Thunder                  | 26 |
| Festival Theater                | 27 |
| Dakota Corral                   | 32 |
| Park Characters                 | 34 |
| Carousel                        | 37 |
| Great Plains BBQ                | 41 |
|                                 |    |