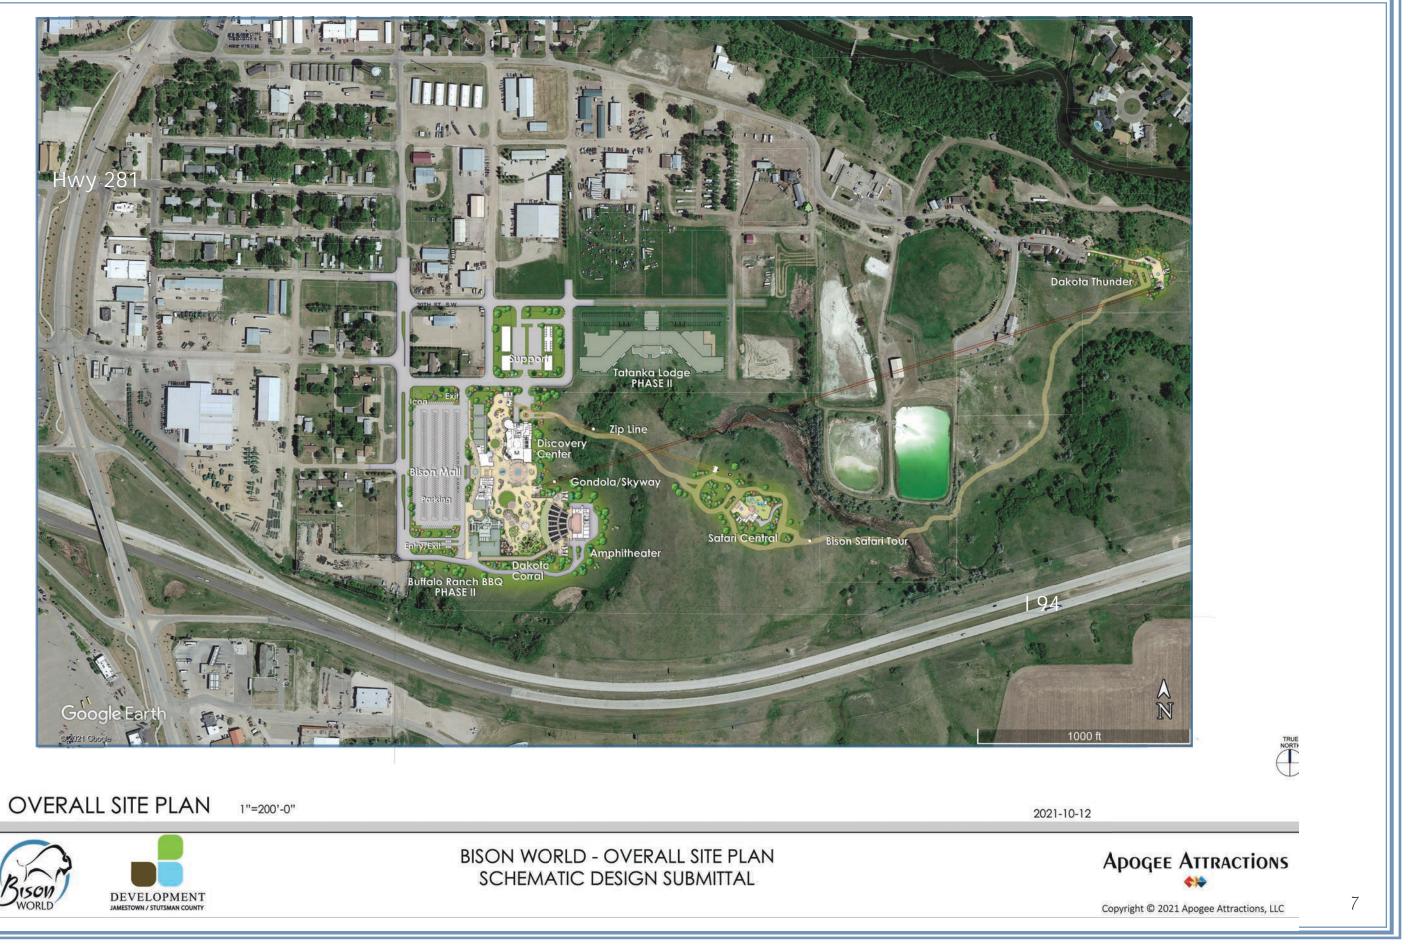

### Contents

| Master Plan                     | 07 |
|---------------------------------|----|
| Bird's Eye of Buffalo City Park | 09 |
| Bison Mall                      | 11 |
| Dakota Tourism Gateway          | 15 |
| Overall Landscape Plan          | 16 |
| Park Entry                      | 18 |
| Great Plains Air Race           | 19 |
| Bison Safari                    | 21 |
| Safari Central                  | 23 |
| Aerial Skyway                   | 24 |
| Dakota Thunder                  | 26 |
| Festival Theater                | 27 |
| Dakota Corral                   | 32 |
| Park Characters                 | 34 |
| Carousel                        | 37 |
| Great Plains BBQ                | 41 |
|                                 |    |