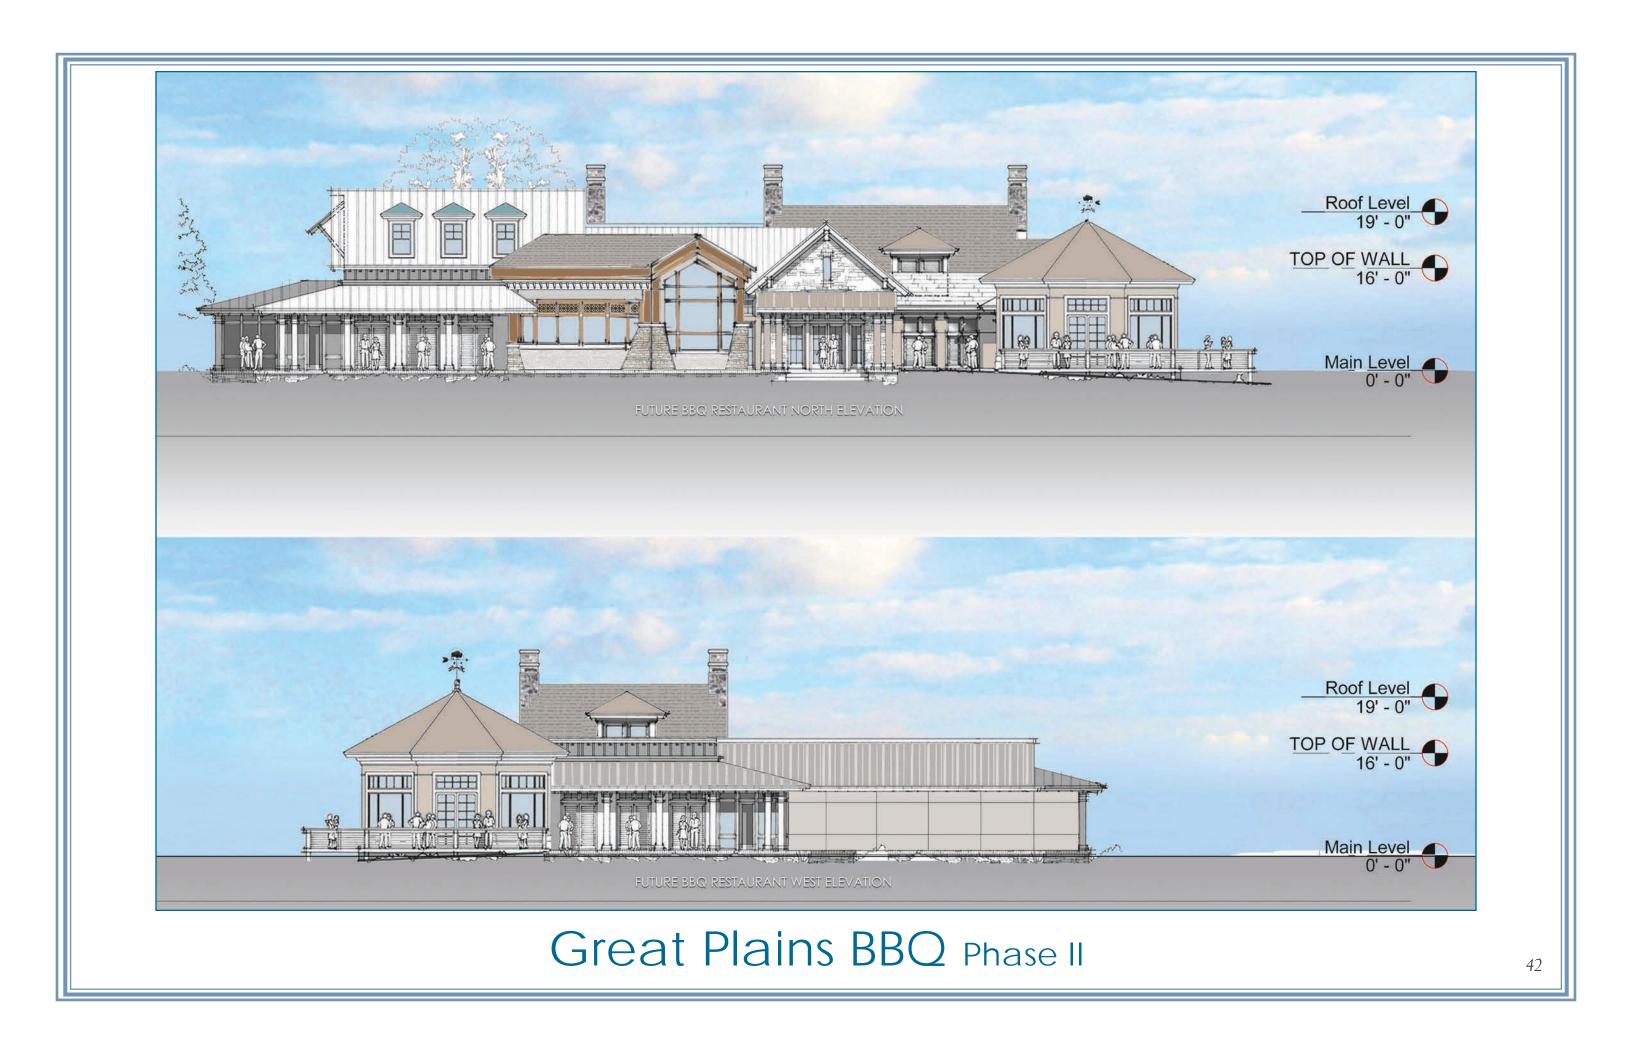

### Contents

| Master Plan                     | 07 |
|---------------------------------|----|
| Bird's Eye of Buffalo City Park | 09 |
| Bison Mall                      | 11 |
| Dakota Tourism Gateway          | 15 |
| Overall Landscape Plan          | 16 |
| Park Entry                      | 18 |
| Great Plains Air Race           | 19 |
| Bison Safari                    | 21 |
| Safari Central                  | 23 |
| Aerial Skyway                   | 24 |
| Dakota Thunder                  | 26 |
| Festival Theater                | 27 |
| Dakota Corral                   | 32 |
| Park Characters                 | 34 |
| Carousel                        | 37 |
| Great Plains BBQ                | 41 |
|                                 |    |