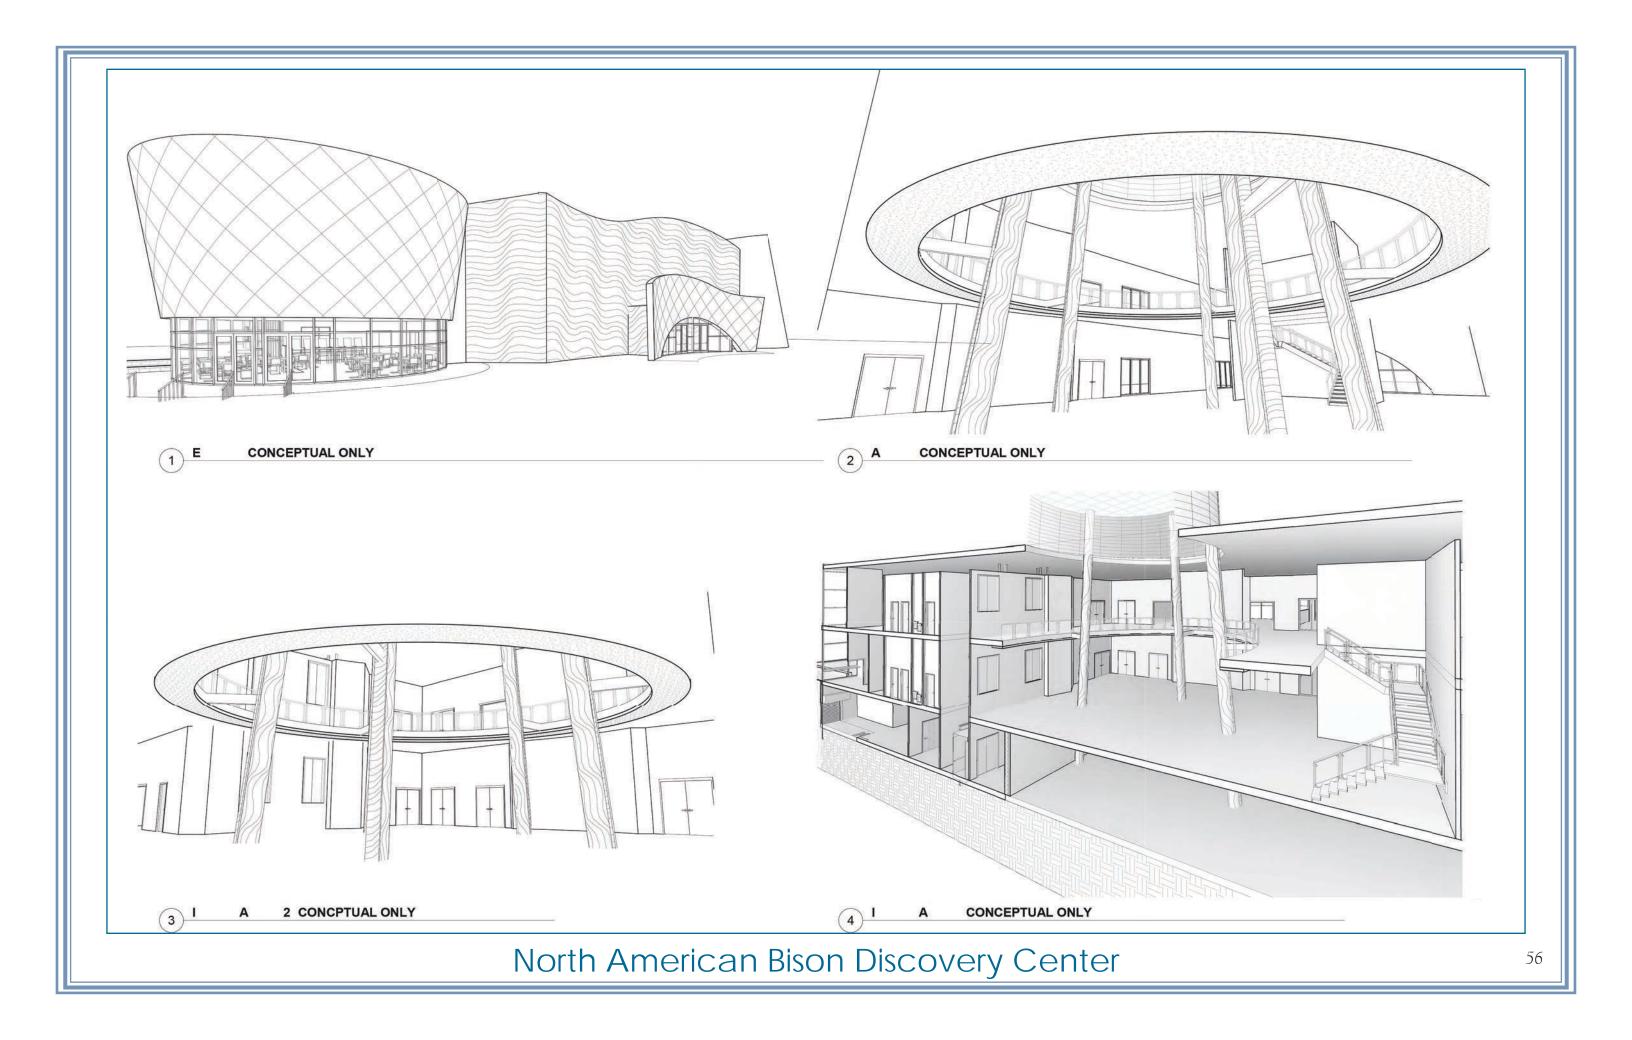

| Tatanka Lodge          | 45       |            |
|------------------------|----------|------------|
| North American Buffalo | o Discov | ery Center |
| Rotunda                | 54       |            |
| First Floor Plan       | 59       |            |
| Discovery Theater      | 60       |            |
| Interactive Displays   | 64       |            |
| Ancestry / Origins     | 65       |            |
| The Great Plains       | 71       |            |
| Sacred Bison Theater   | 74       |            |
| Second Floor Plan      | 76       |            |
| Virtual Reality        | 77       |            |
| Survival / Predators   | 79       | A Here .   |
| Toward Extinction      | 83       | A ALTE     |
| Railroad to the West   | 89       |            |
| Protecting the Few     | 93       |            |
| Modern Ranchers        | 96       |            |