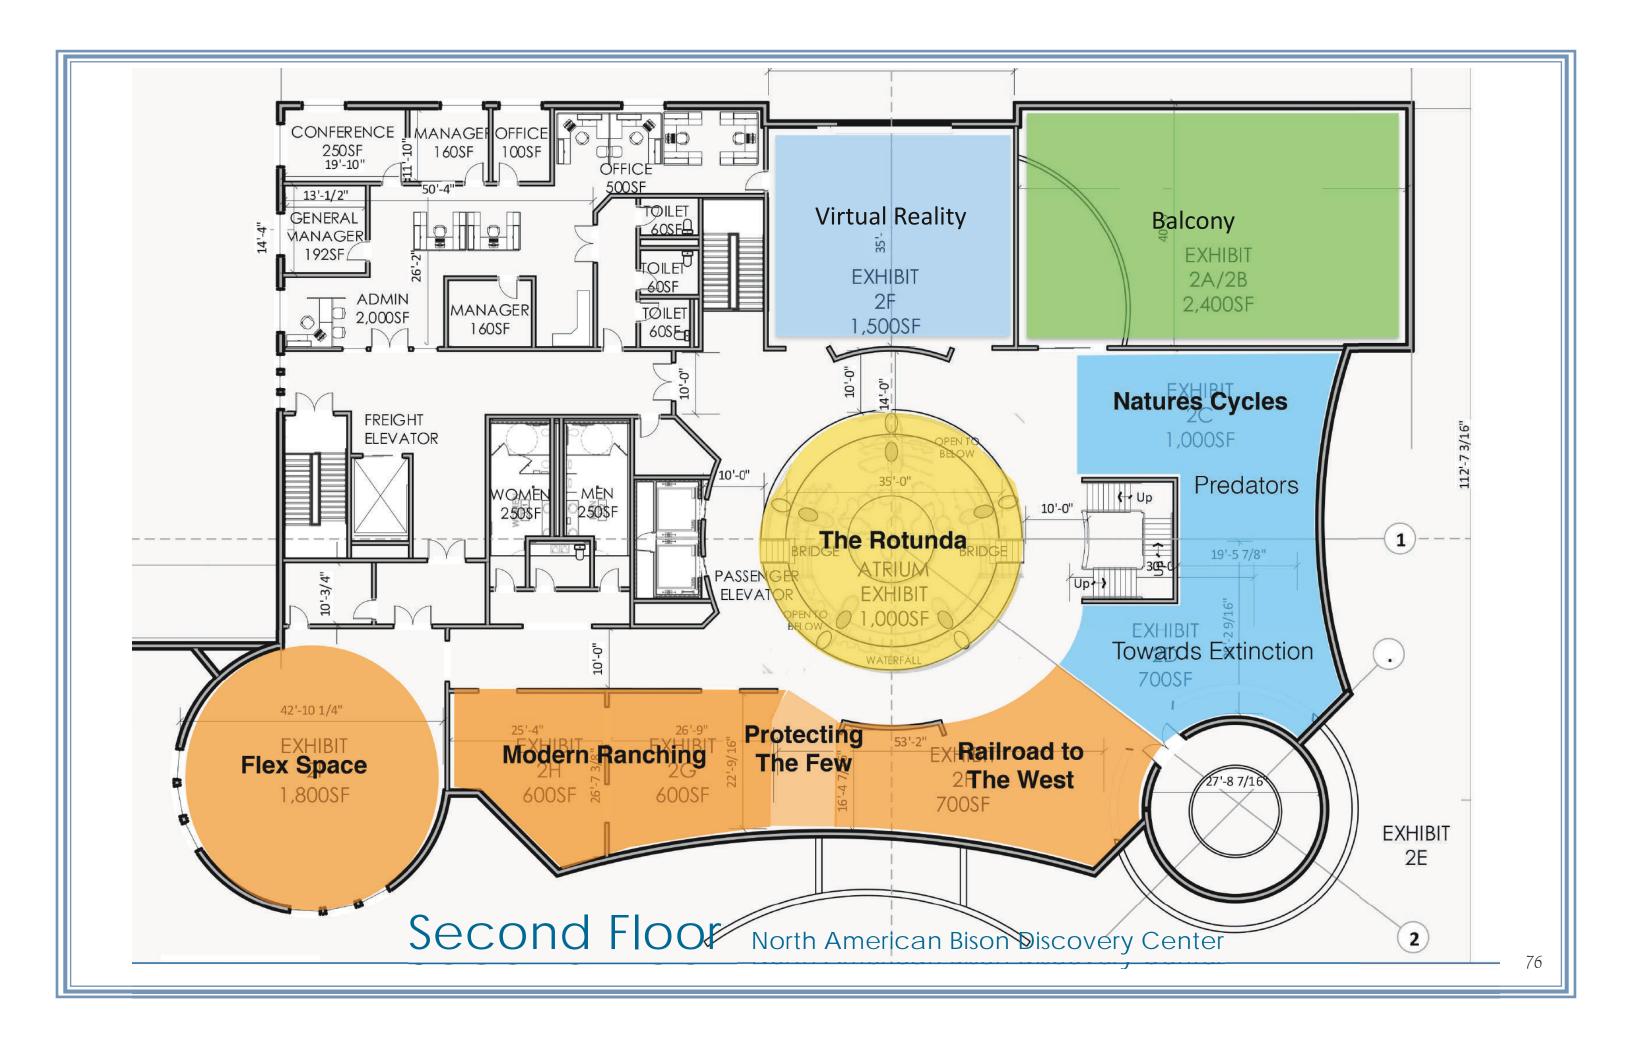

| Tatanka Lodge          | 45       |            |
|------------------------|----------|------------|
| North American Buffalo | o Discov | ery Center |
| Rotunda                | 54       |            |
| First Floor Plan       | 59       |            |
| Discovery Theater      | 60       |            |
| Interactive Displays   | 64       |            |
| Ancestry / Origins     | 65       |            |
| The Great Plains       | 71       |            |
| Sacred Bison Theater   | 74       |            |
| Second Floor Plan      | 76       |            |
| Virtual Reality        | 77       |            |
| Survival / Predators   | 79       | A Here .   |
| Toward Extinction      | 83       | A ALTE     |
| Railroad to the West   | 89       |            |
| Protecting the Few     | 93       |            |
| Modern Ranchers        | 96       |            |