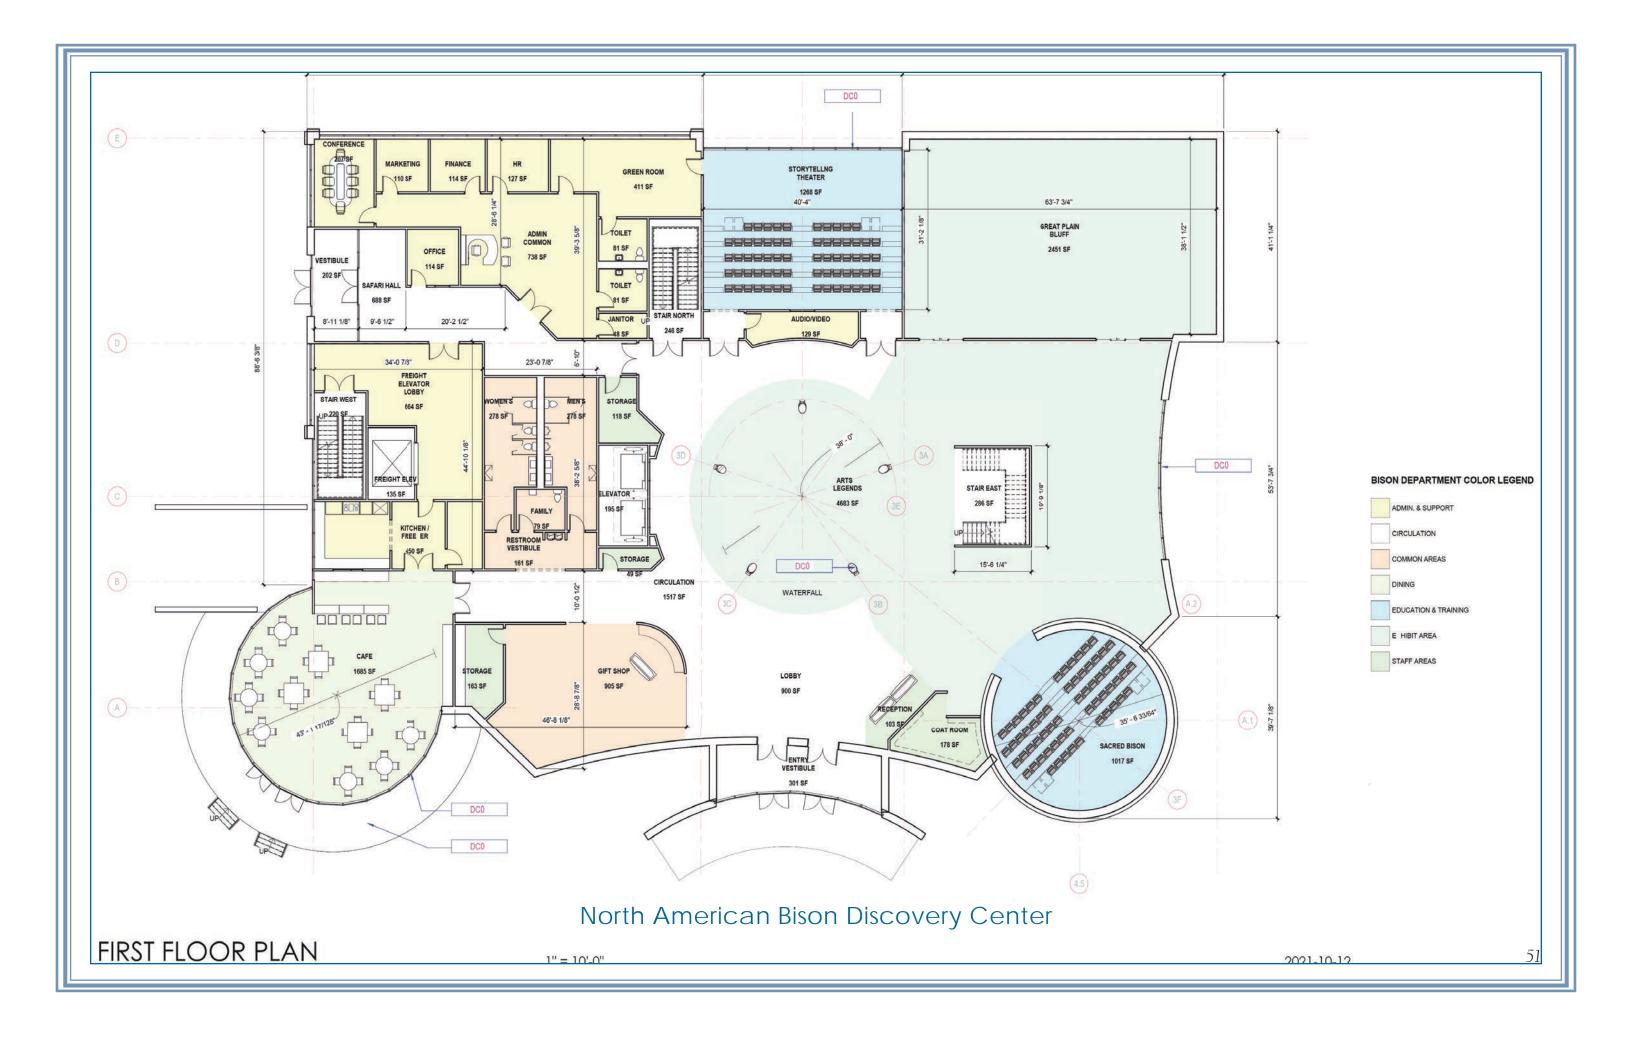

| Tatanka Lodge          | 45       |            |
|------------------------|----------|------------|
| North American Buffalo | o Discov | ery Center |
| Rotunda                | 54       |            |
| First Floor Plan       | 59       |            |
| Discovery Theater      | 60       |            |
| Interactive Displays   | 64       |            |
| Ancestry / Origins     | 65       |            |
| The Great Plains       | 71       |            |
| Sacred Bison Theater   | 74       |            |
| Second Floor Plan      | 76       |            |
| Virtual Reality        | 77       |            |
| Survival / Predators   | 79       | A Here .   |
| Toward Extinction      | 83       | A ALTE     |
| Railroad to the West   | 89       |            |
| Protecting the Few     | 93       |            |
| Modern Ranchers        | 96       |            |