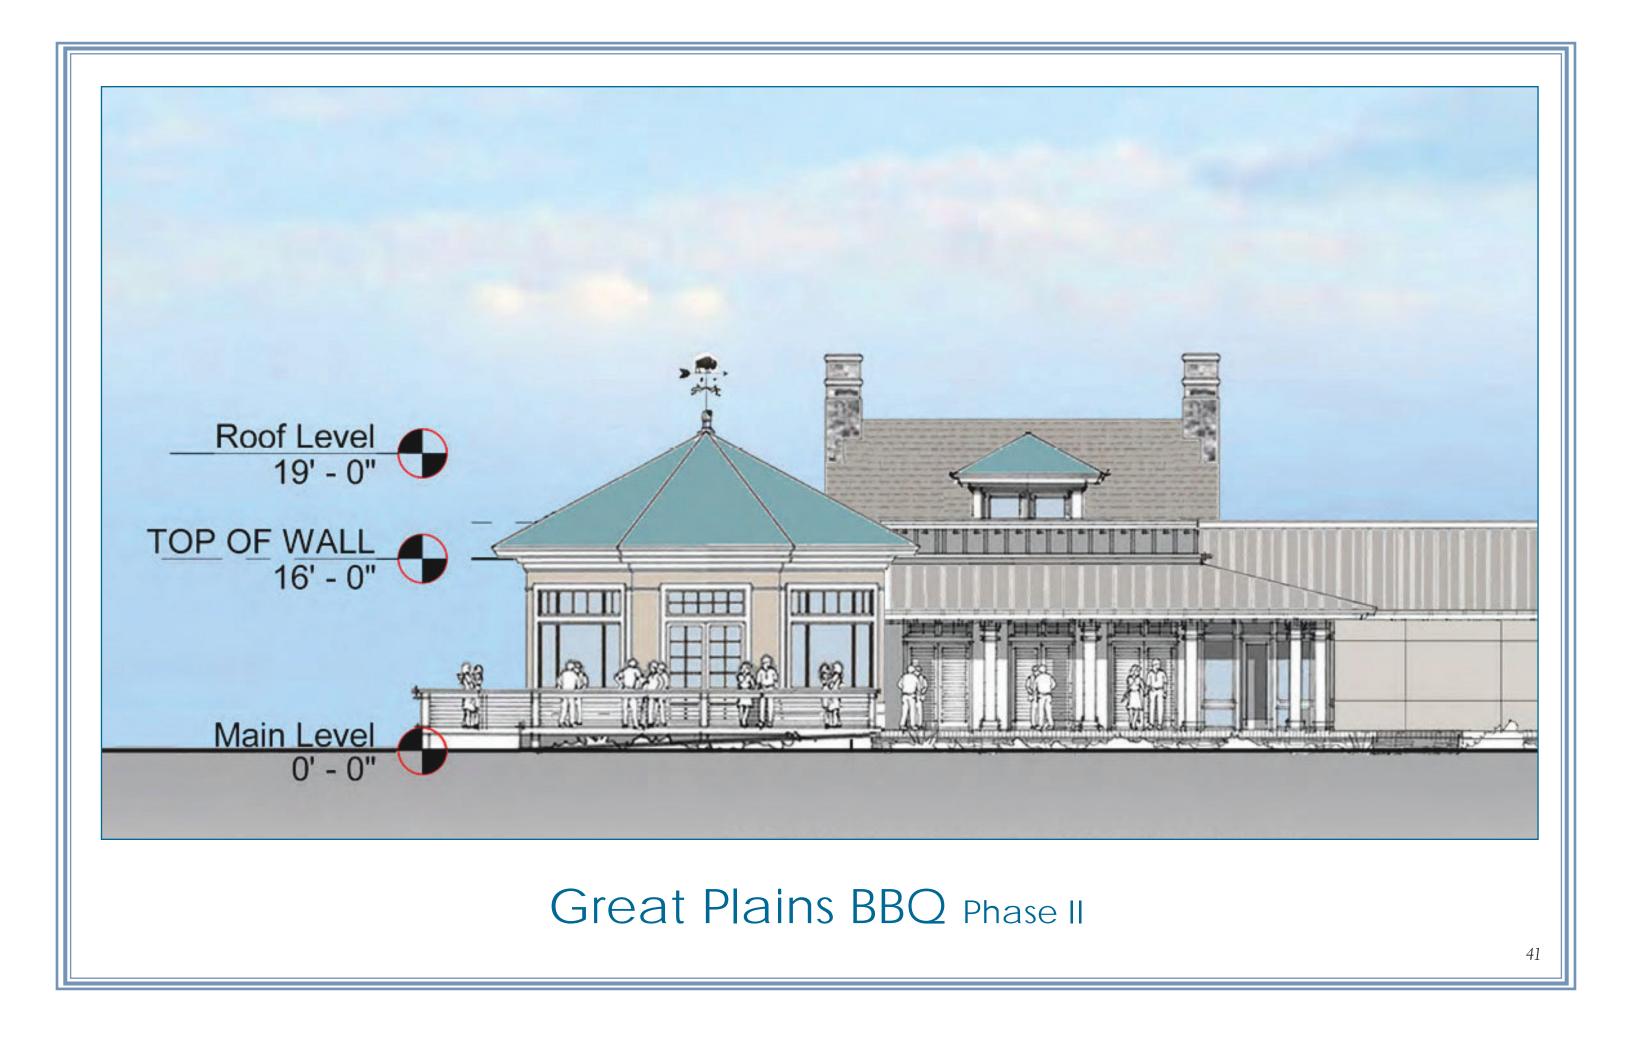

### Contents

| Master Plan                     | 07 |
|---------------------------------|----|
| Bird's Eye of Buffalo City Park | 09 |
| Bison Mall                      | 11 |
| Dakota Tourism Gateway          | 15 |
| Overall Landscape Plan          | 16 |
| Park Entry                      | 18 |
| Great Plains Air Race           | 19 |
| Bison Safari                    | 21 |
| Safari Central                  | 23 |
| Aerial Skyway                   | 24 |
| Dakota Thunder                  | 26 |
| Festival Theater                | 27 |
| Dakota Corral                   | 32 |
| Park Characters                 | 34 |
| Carousel                        | 37 |
| Great Plains BBQ                | 41 |
|                                 |    |