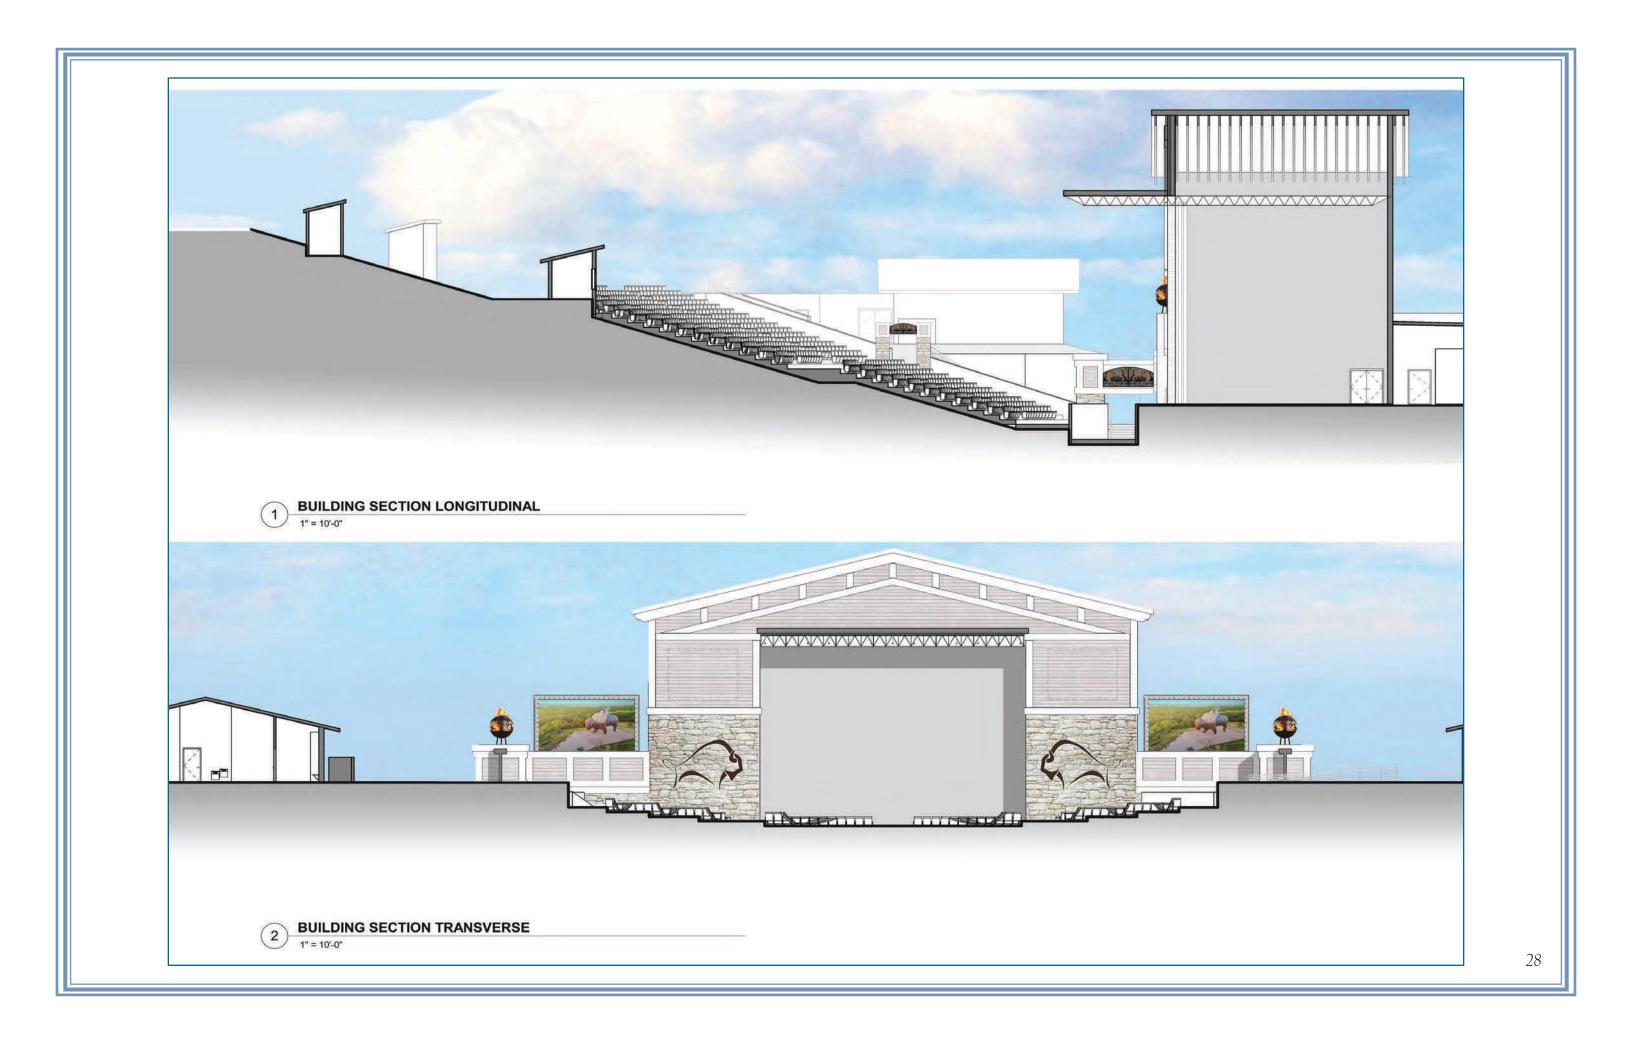

### Contents

| Master Plan                     | 07 |
|---------------------------------|----|
| Bird's Eye of Buffalo City Park | 09 |
| Bison Mall                      | 11 |
| Dakota Tourism Gateway          | 15 |
| Overall Landscape Plan          | 16 |
| Park Entry                      | 18 |
| Great Plains Air Race           | 19 |
| Bison Safari                    | 21 |
| Safari Central                  | 23 |
| Aerial Skyway                   | 24 |
| Dakota Thunder                  | 26 |
| Festival Theater                | 27 |
| Dakota Corral                   | 32 |
| Park Characters                 | 34 |
| Carousel                        | 37 |
| Great Plains BBQ                | 41 |
|                                 |    |