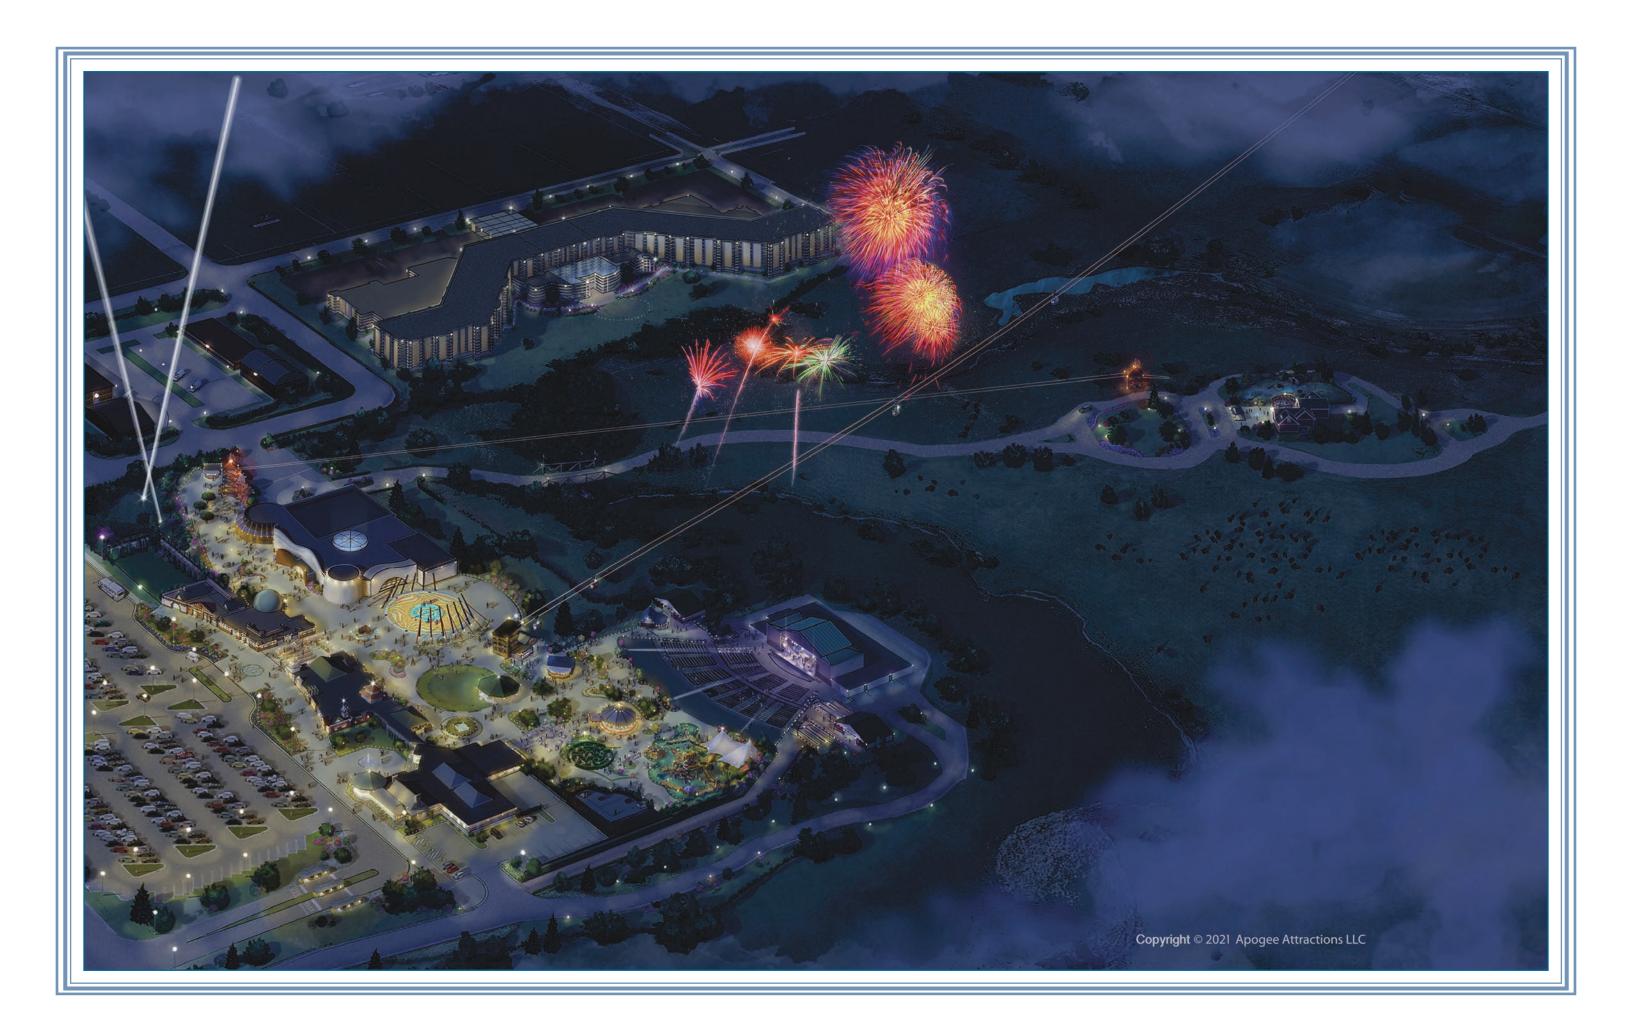

### Contents

| Master Plan                     | 07 |
|---------------------------------|----|
| Bird's Eye of Buffalo City Park | 09 |
| Bison Mall                      | 11 |
| Dakota Tourism Gateway          | 15 |
| Overall Landscape Plan          | 16 |
| Park Entry                      | 18 |
| Great Plains Air Race           | 19 |
| Bison Safari                    | 21 |
| Safari Central                  | 23 |
| Aerial Skyway                   | 24 |
| Dakota Thunder                  | 26 |
| Festival Theater                | 27 |
| Dakota Corral                   | 32 |
| Park Characters                 | 34 |
| Carousel                        | 37 |
| Great Plains BBQ                | 41 |
|                                 |    |