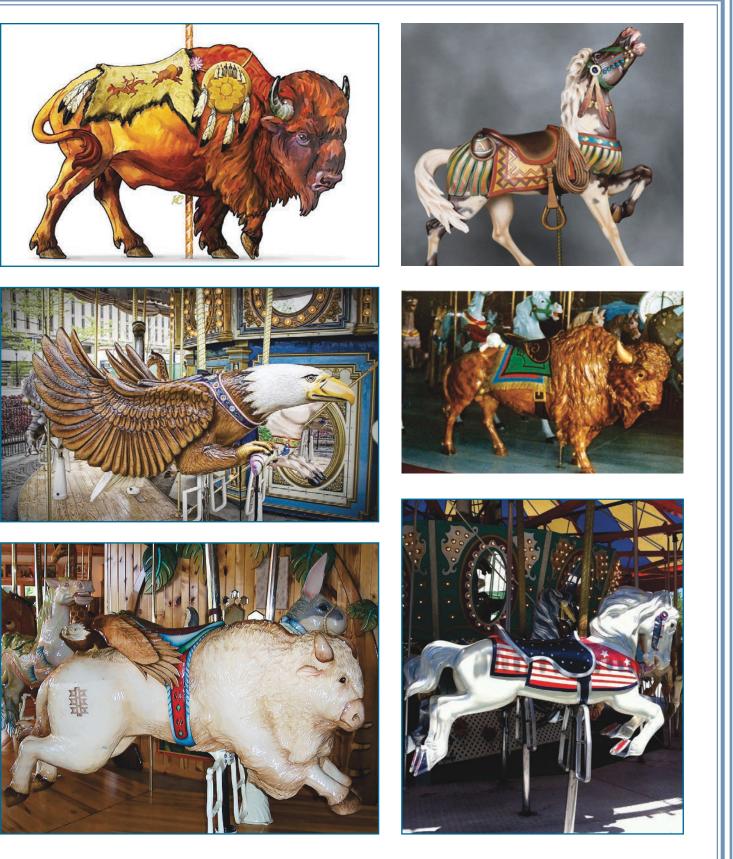

### Contents

| Master Plan                     | 07 |
|---------------------------------|----|
| Bird's Eye of Buffalo City Park | 09 |
| Bison Mall                      | 11 |
| Dakota Tourism Gateway          | 15 |
| Overall Landscape Plan          | 16 |
| Park Entry                      | 18 |
| Great Plains Air Race           | 19 |
| Bison Safari                    | 21 |
| Safari Central                  | 23 |
| Aerial Skyway                   | 24 |
| Dakota Thunder                  | 26 |
| Festival Theater                | 27 |
| Dakota Corral                   | 32 |
| Park Characters                 | 34 |
| Carousel                        | 37 |
| Great Plains BBQ                | 41 |
|                                 |    |