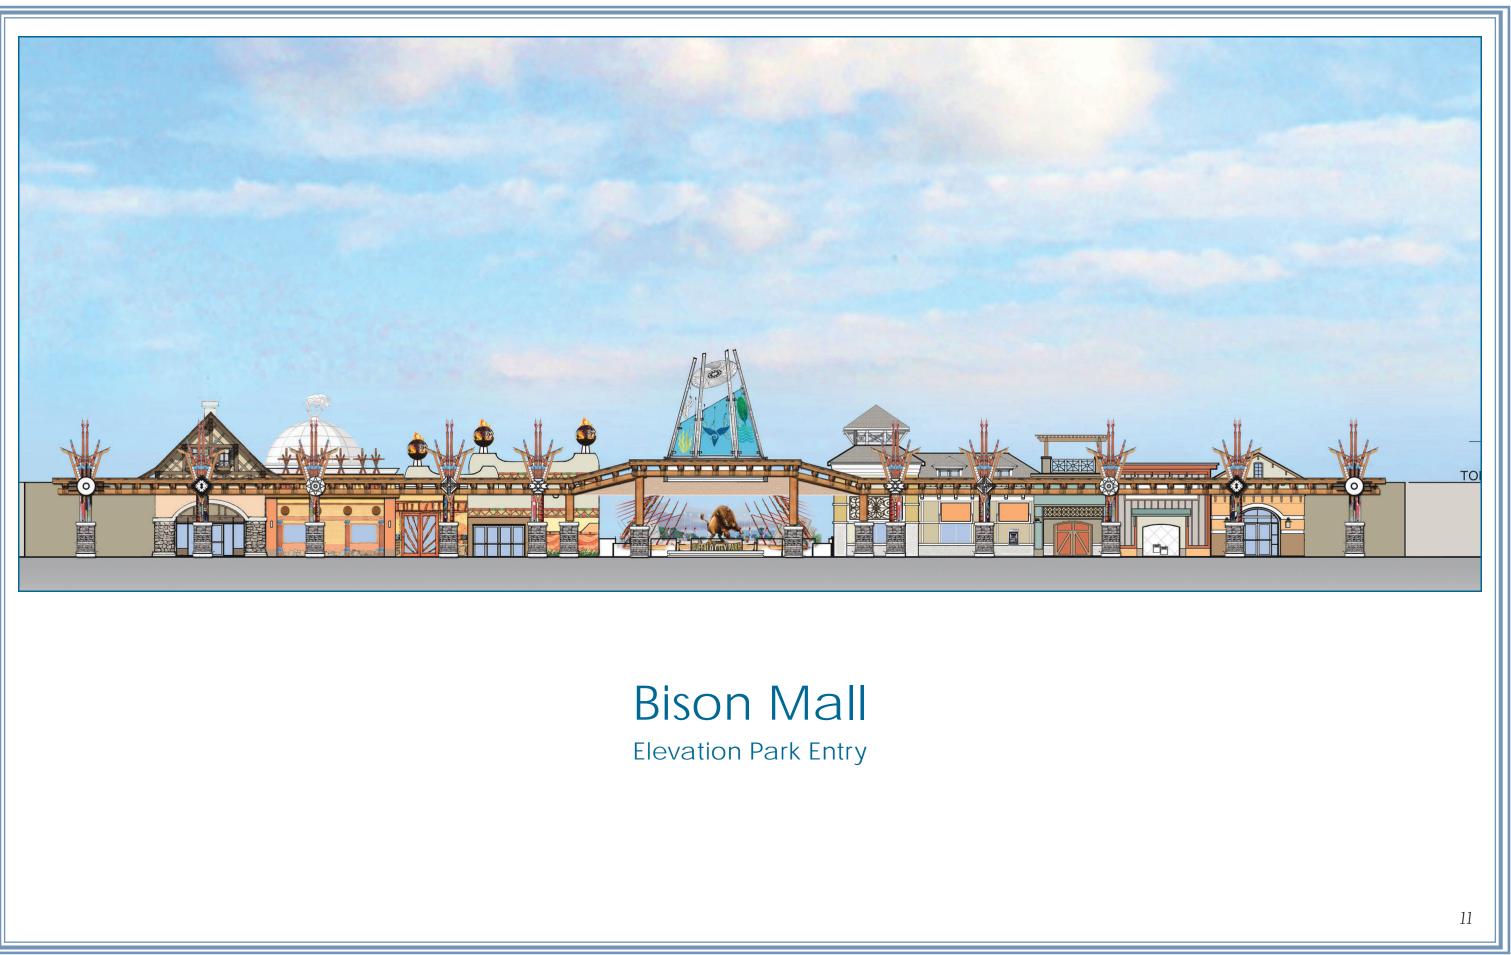

### Contents

| Master Plan                     | 07 |
|---------------------------------|----|
| Bird's Eye of Buffalo City Park | 09 |
| Bison Mall                      | 11 |
| Dakota Tourism Gateway          | 15 |
| Overall Landscape Plan          | 16 |
| Park Entry                      | 18 |
| Great Plains Air Race           | 19 |
| Bison Safari                    | 21 |
| Safari Central                  | 23 |
| Aerial Skyway                   | 24 |
| Dakota Thunder                  | 26 |
| Festival Theater                | 27 |
| Dakota Corral                   | 32 |
| Park Characters                 | 34 |
| Carousel                        | 37 |
| Great Plains BBQ                | 41 |
|                                 |    |