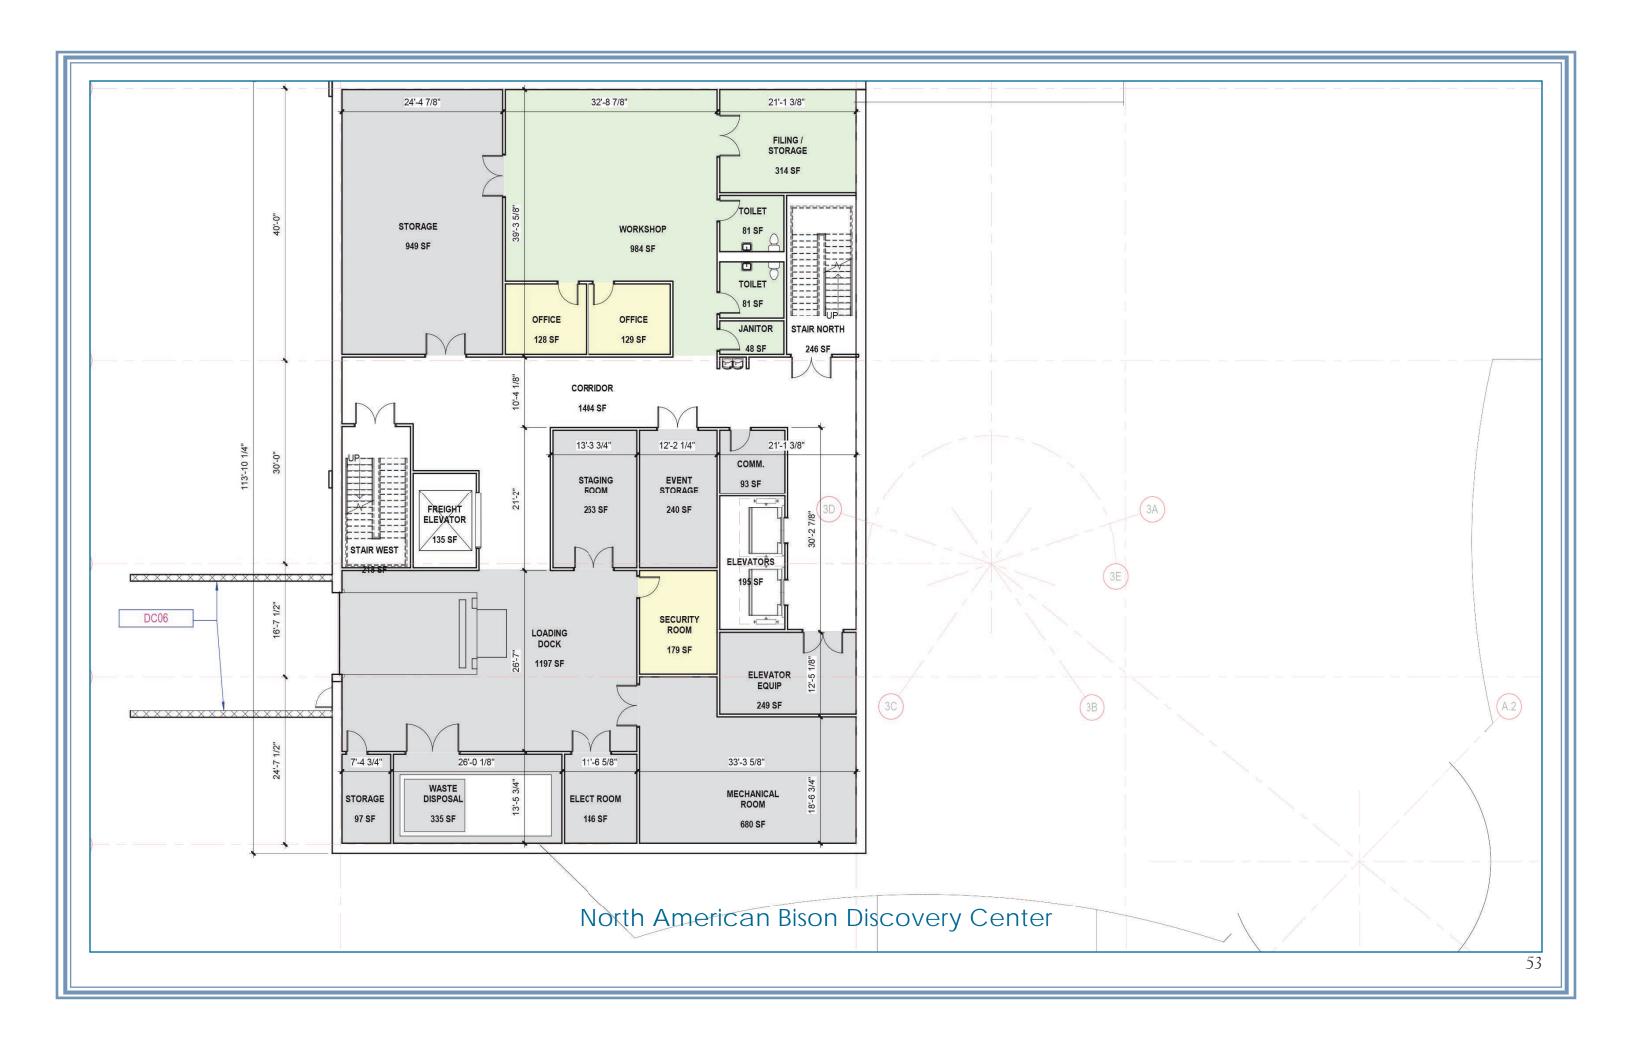

| Tatanka Lodge          | 45       |            |
|------------------------|----------|------------|
| North American Buffalo | o Discov | ery Center |
| Rotunda                | 54       |            |
| First Floor Plan       | 59       |            |
| Discovery Theater      | 60       |            |
| Interactive Displays   | 64       |            |
| Ancestry / Origins     | 65       |            |
| The Great Plains       | 71       |            |
| Sacred Bison Theater   | 74       |            |
| Second Floor Plan      | 76       |            |
| Virtual Reality        | 77       |            |
| Survival / Predators   | 79       | A Here .   |
| Toward Extinction      | 83       | A ALTE     |
| Railroad to the West   | 89       |            |
| Protecting the Few     | 93       |            |
| Modern Ranchers        | 96       |            |