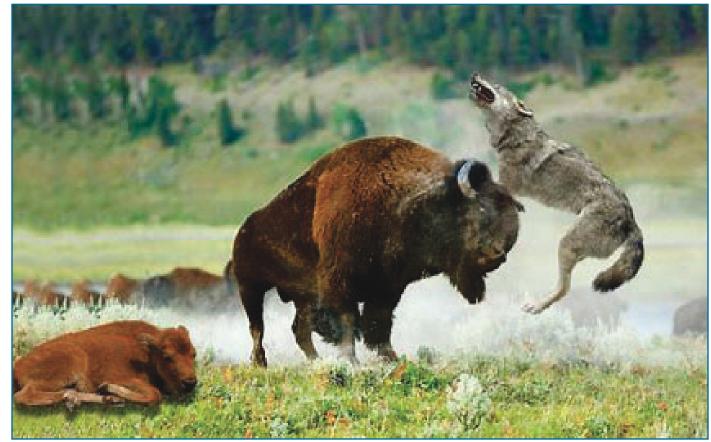

remature twilight under a dust reddened sun, a seething mass of heaving, primeval, shaggymaned, hump-backed bodies more like a wild storm, tossed, umber ocean, than animals."

# Natural Survival - Predators



The cycle of life in nature governs the existence of all living things. For bison, nature itself is sometimes the enemy: iced-over rivers, bogs, prairie fires, blizzards are all dangerous to bison. As the largest land mammal in North America, though, they face few dangers from predators. Wolf packs, mountains lions, and grizzly bears are the exception to this rule, and the outcome of these battles is never certain. For a long time now, the bison's most formidable predator has been man and his gun, and the outcome of these battles is all too certain.

## Natural Survival Predators















# **Toward Extinction**

### **Key Causes**

- Foremost, **extreme commercial hunting** for bones for fertilizer and china, hides, fur, tongues, and meat;
- Push Westward more people moved west to bison territory;
- **Destruction of bison habitat** as farmers and cattle ranchers cleared the land for their own use;
- The army killed bison to force Native Americans to move to reservations.
- Weather Changes The plains experienced one of the worst recorded droughts in history starting in 1845;
- **Disease** With the foreign cattle came lots of foreign diseases, without the means to fight these diseases
- Railroad Expansion





Millions of acres scattered with bones were all that remained of the great herds of bison. Millions of pounds of skeletons were piled along railroad tracks