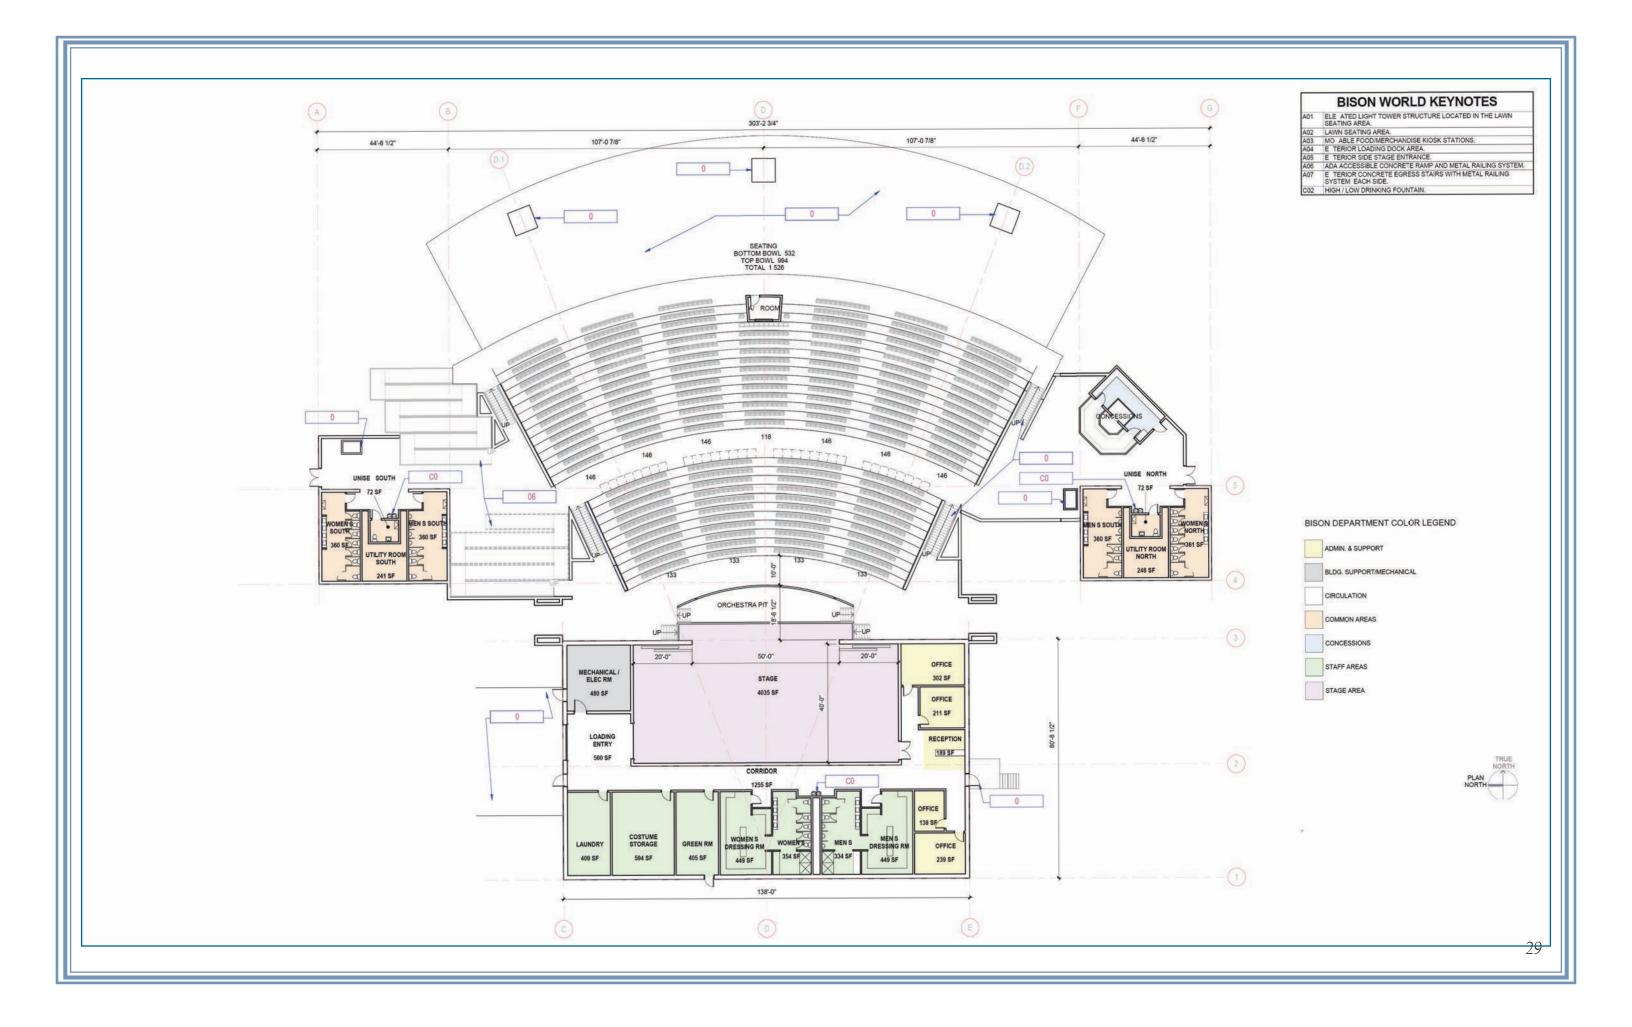

### Contents

| Master Plan                     | 07 |
|---------------------------------|----|
| Bird's Eye of Buffalo City Park | 09 |
| Bison Mall                      | 11 |
| Dakota Tourism Gateway          | 15 |
| Overall Landscape Plan          | 16 |
| Park Entry                      | 18 |
| Great Plains Air Race           | 19 |
| Bison Safari                    | 21 |
| Safari Central                  | 23 |
| Aerial Skyway                   | 24 |
| Dakota Thunder                  | 26 |
| Festival Theater                | 27 |
| Dakota Corral                   | 32 |
| Park Characters                 | 34 |
| Carousel                        | 37 |
| Great Plains BBQ                | 41 |
|                                 |    |