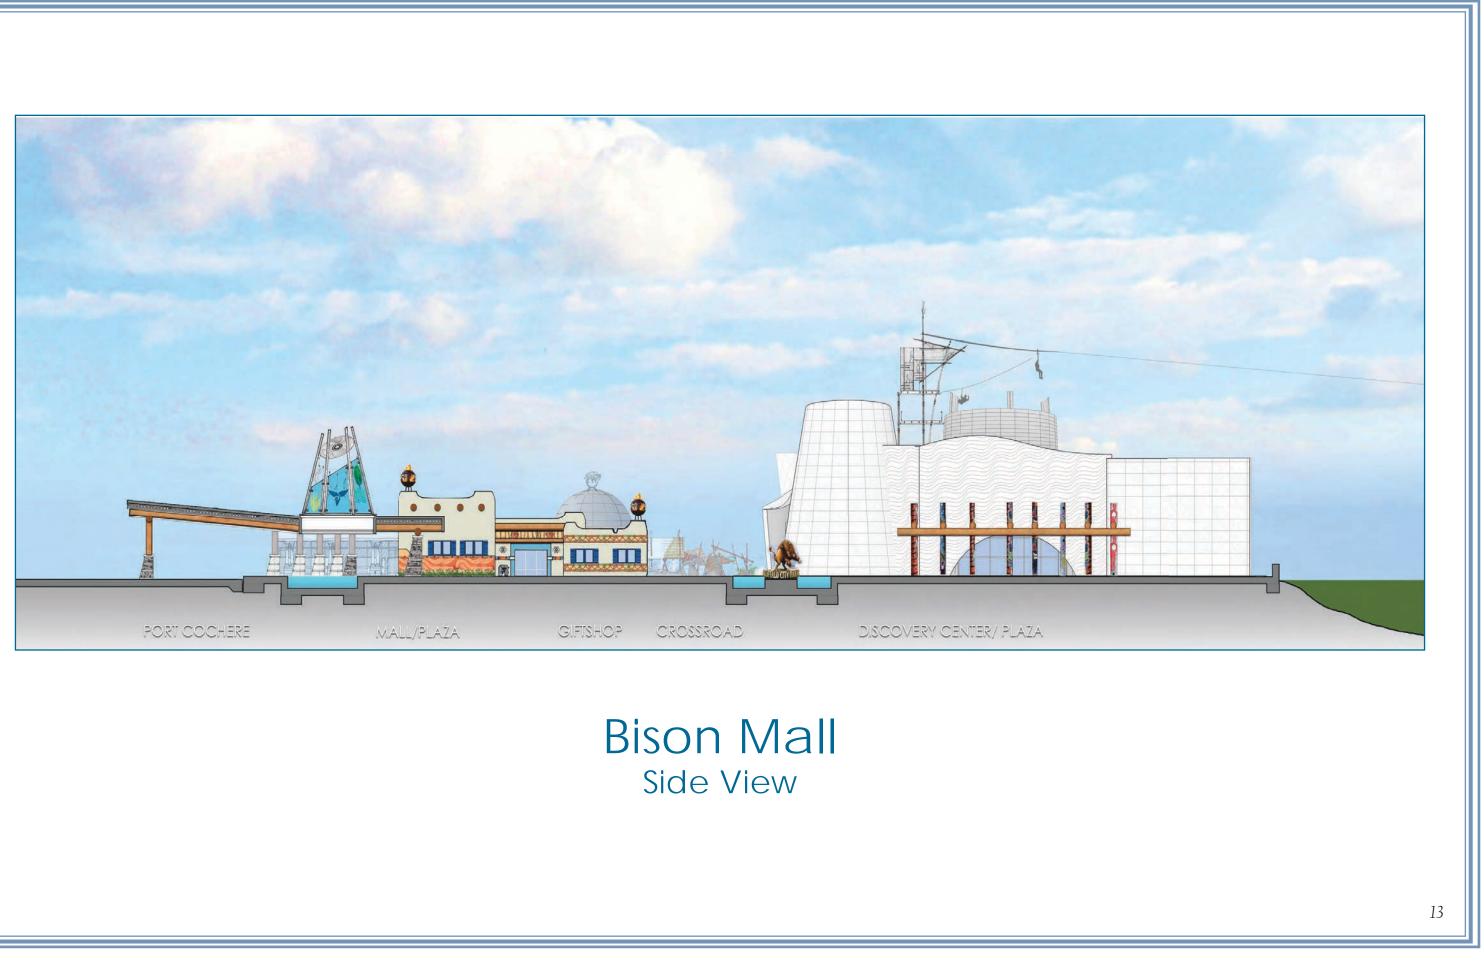

### Contents

| Master Plan                     | 07 |
|---------------------------------|----|
| Bird's Eye of Buffalo City Park | 09 |
| Bison Mall                      | 11 |
| Dakota Tourism Gateway          | 15 |
| Overall Landscape Plan          | 16 |
| Park Entry                      | 18 |
| Great Plains Air Race           | 19 |
| Bison Safari                    | 21 |
| Safari Central                  | 23 |
| Aerial Skyway                   | 24 |
| Dakota Thunder                  | 26 |
| Festival Theater                | 27 |
| Dakota Corral                   | 32 |
| Park Characters                 | 34 |
| Carousel                        | 37 |
| Great Plains BBQ                | 41 |
|                                 |    |