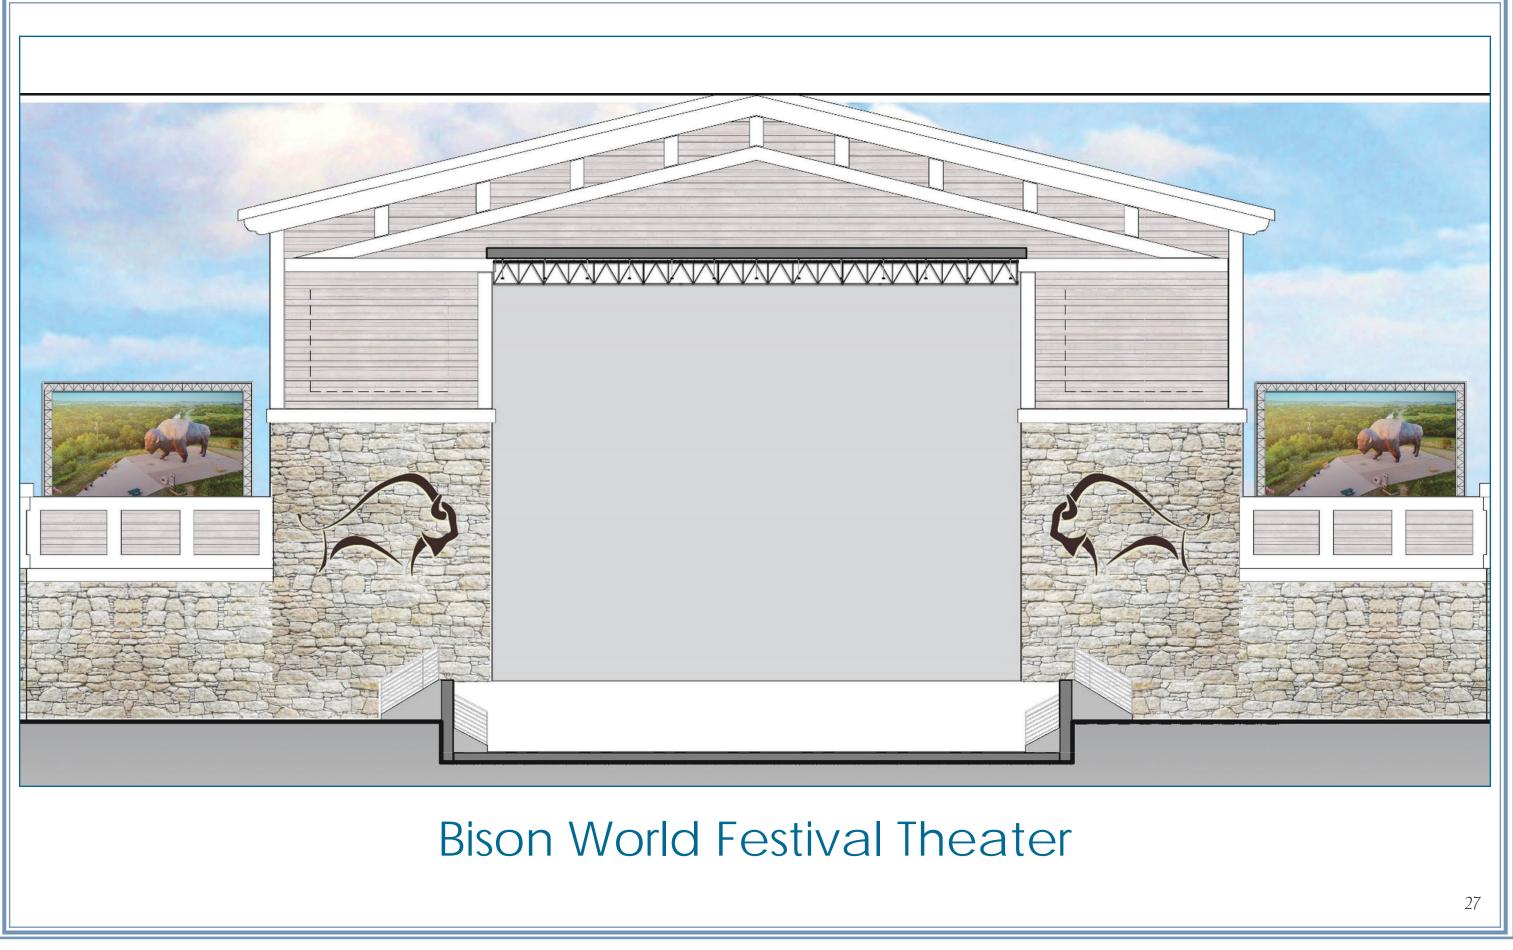

### Contents

| Master Plan                     | 07 |
|---------------------------------|----|
| Bird's Eye of Buffalo City Park | 09 |
| Bison Mall                      | 11 |
| Dakota Tourism Gateway          | 15 |
| Overall Landscape Plan          | 16 |
| Park Entry                      | 18 |
| Great Plains Air Race           | 19 |
| Bison Safari                    | 21 |
| Safari Central                  | 23 |
| Aerial Skyway                   | 24 |
| Dakota Thunder                  | 26 |
| Festival Theater                | 27 |
| Dakota Corral                   | 32 |
| Park Characters                 | 34 |
| Carousel                        | 37 |
| Great Plains BBQ                | 41 |
|                                 |    |