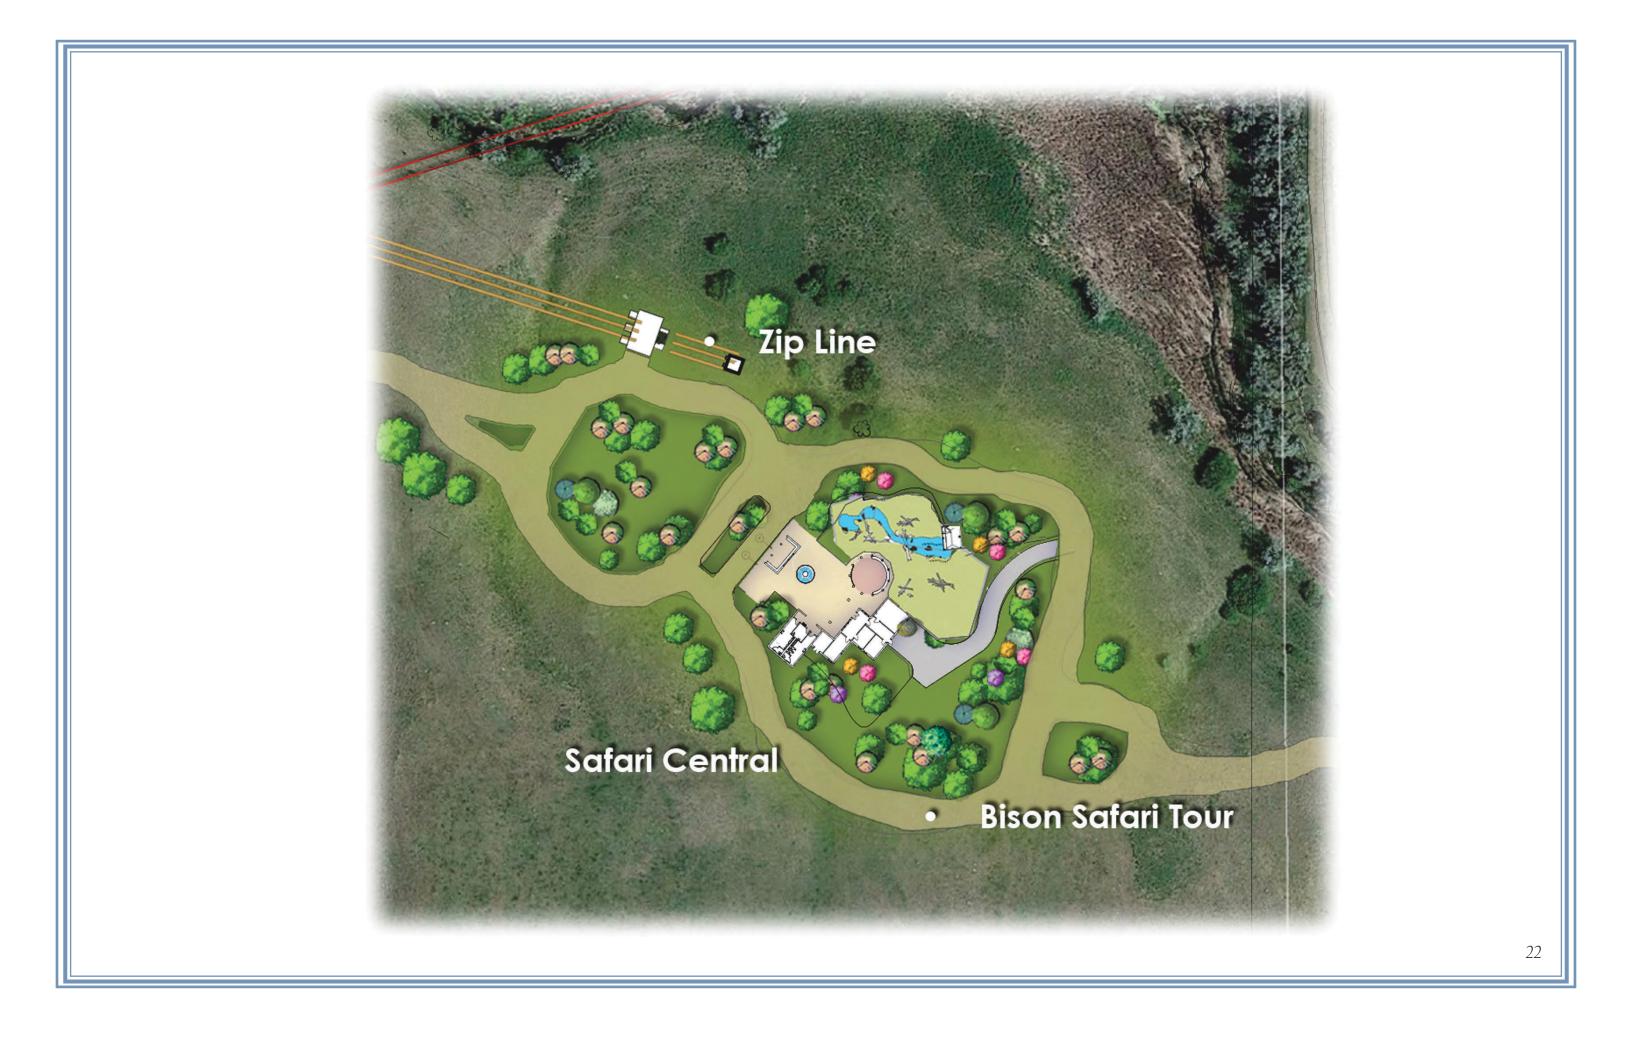

### Contents

| Master Plan                     | 07 |
|---------------------------------|----|
| Bird's Eye of Buffalo City Park | 09 |
| Bison Mall                      | 11 |
| Dakota Tourism Gateway          | 15 |
| Overall Landscape Plan          | 16 |
| Park Entry                      | 18 |
| Great Plains Air Race           | 19 |
| Bison Safari                    | 21 |
| Safari Central                  | 23 |
| Aerial Skyway                   | 24 |
| Dakota Thunder                  | 26 |
| Festival Theater                | 27 |
| Dakota Corral                   | 32 |
| Park Characters                 | 34 |
| Carousel                        | 37 |
| Great Plains BBQ                | 41 |
|                                 |    |