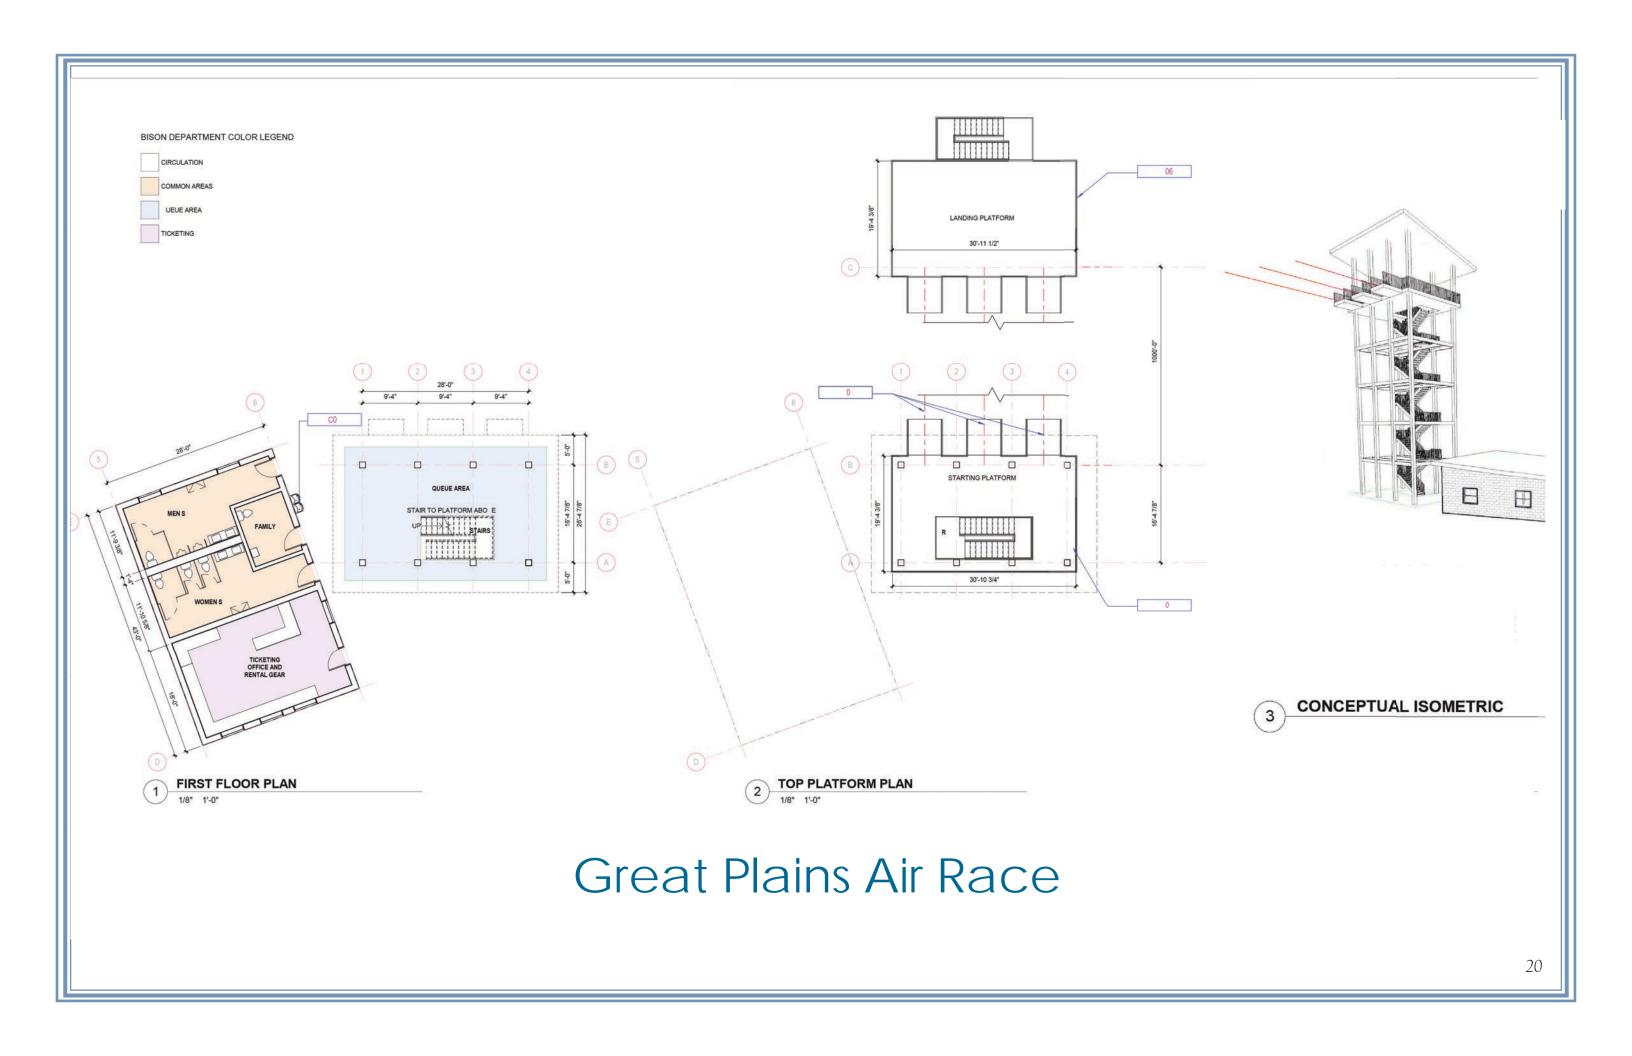

### Contents

| Master Plan                     | 07 |
|---------------------------------|----|
| Bird's Eye of Buffalo City Park | 09 |
| Bison Mall                      | 11 |
| Dakota Tourism Gateway          | 15 |
| Overall Landscape Plan          | 16 |
| Park Entry                      | 18 |
| Great Plains Air Race           | 19 |
| Bison Safari                    | 21 |
| Safari Central                  | 23 |
| Aerial Skyway                   | 24 |
| Dakota Thunder                  | 26 |
| Festival Theater                | 27 |
| Dakota Corral                   | 32 |
| Park Characters                 | 34 |
| Carousel                        | 37 |
| Great Plains BBQ                | 41 |
|                                 |    |