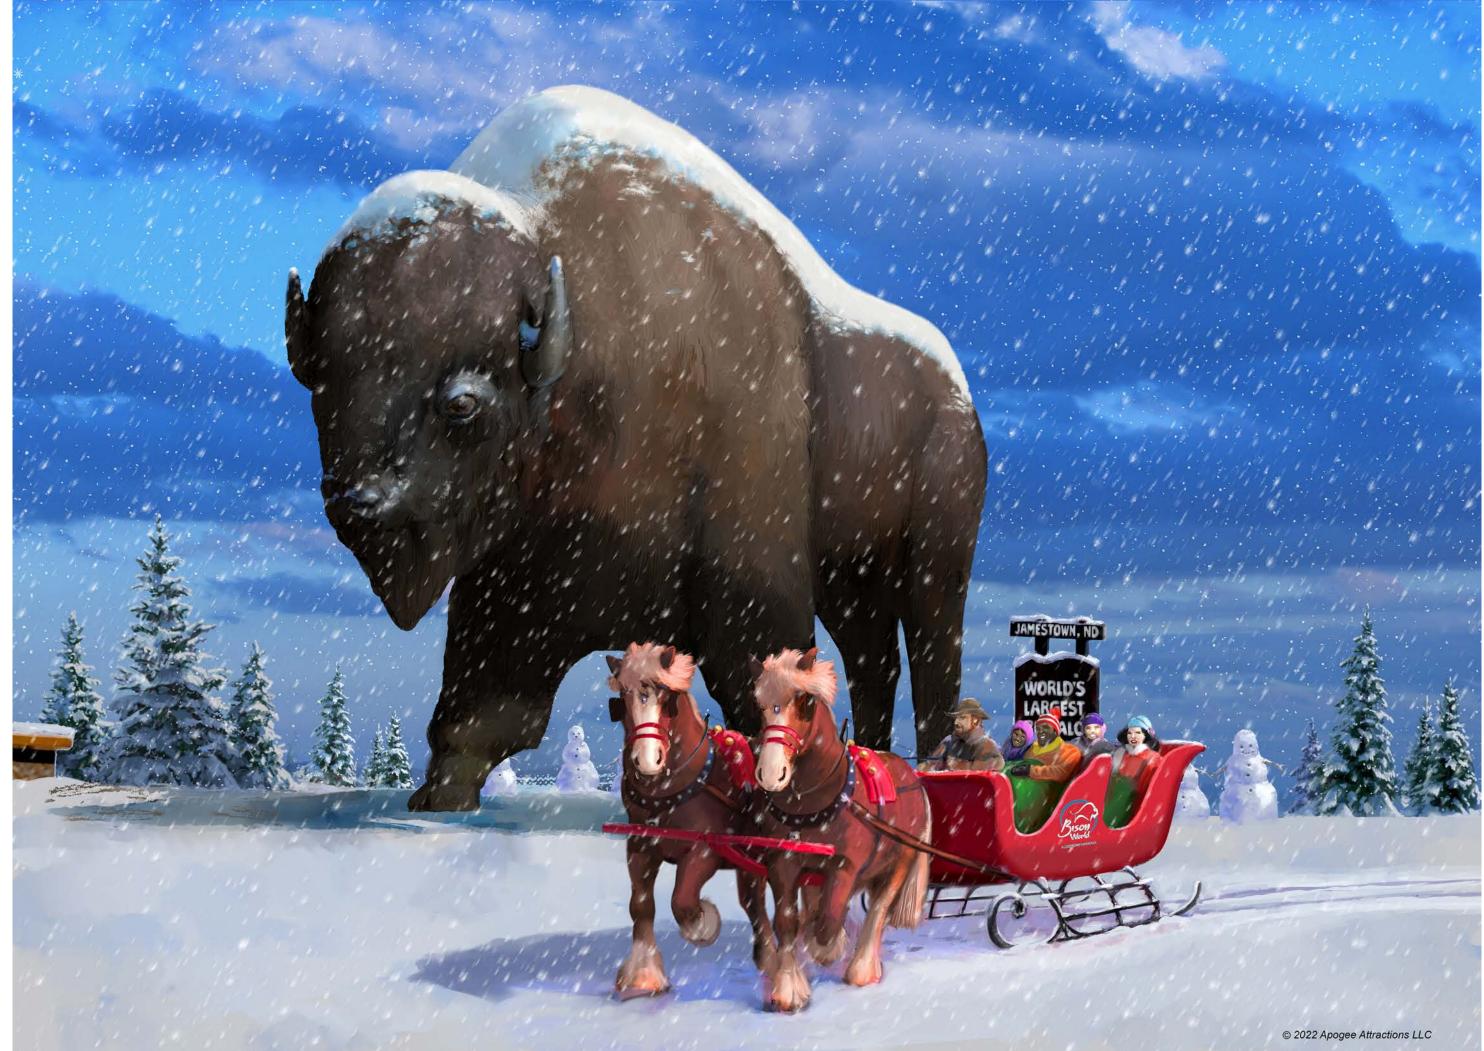

### Contents

| Master Plan                     | 07 |
|---------------------------------|----|
| Bird's Eye of Buffalo City Park | 09 |
| Bison Mall                      | 11 |
| Dakota Tourism Gateway          | 15 |
| Overall Landscape Plan          | 16 |
| Park Entry                      | 18 |
| Great Plains Air Race           | 19 |
| Bison Safari                    | 21 |
| Safari Central                  | 23 |
| Aerial Skyway                   | 24 |
| Dakota Thunder                  | 26 |
| Festival Theater                | 27 |
| Dakota Corral                   | 32 |
| Park Characters                 | 34 |
| Carousel                        | 37 |
| Great Plains BBQ                | 41 |
|                                 |    |