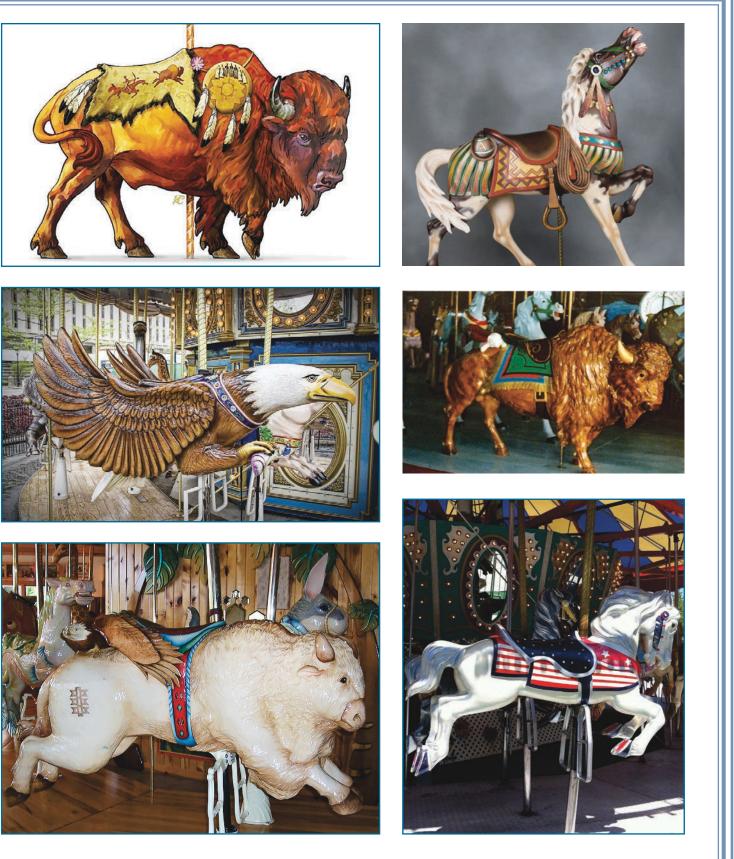

### Contents

| Master Plan                     | 07 |
|---------------------------------|----|
| Bird's Eye of Buffalo City Park | 09 |
| Bison Mall                      | 11 |
| Dakota Tourism Gateway          | 15 |
| Overall Landscape Plan          | 16 |
| Park Entry                      | 18 |
| Great Plains Air Race           | 19 |
| Bison Safari                    | 21 |
| Safari Central                  | 23 |
| Aerial Skyway                   | 24 |
| Dakota Thunder                  | 26 |
| Festival Theater                | 27 |
| Dakota Corral                   | 32 |
| Park Characters                 | 34 |
| Carousel                        | 37 |
| Great Plains BBQ                | 41 |
|                                 |    |