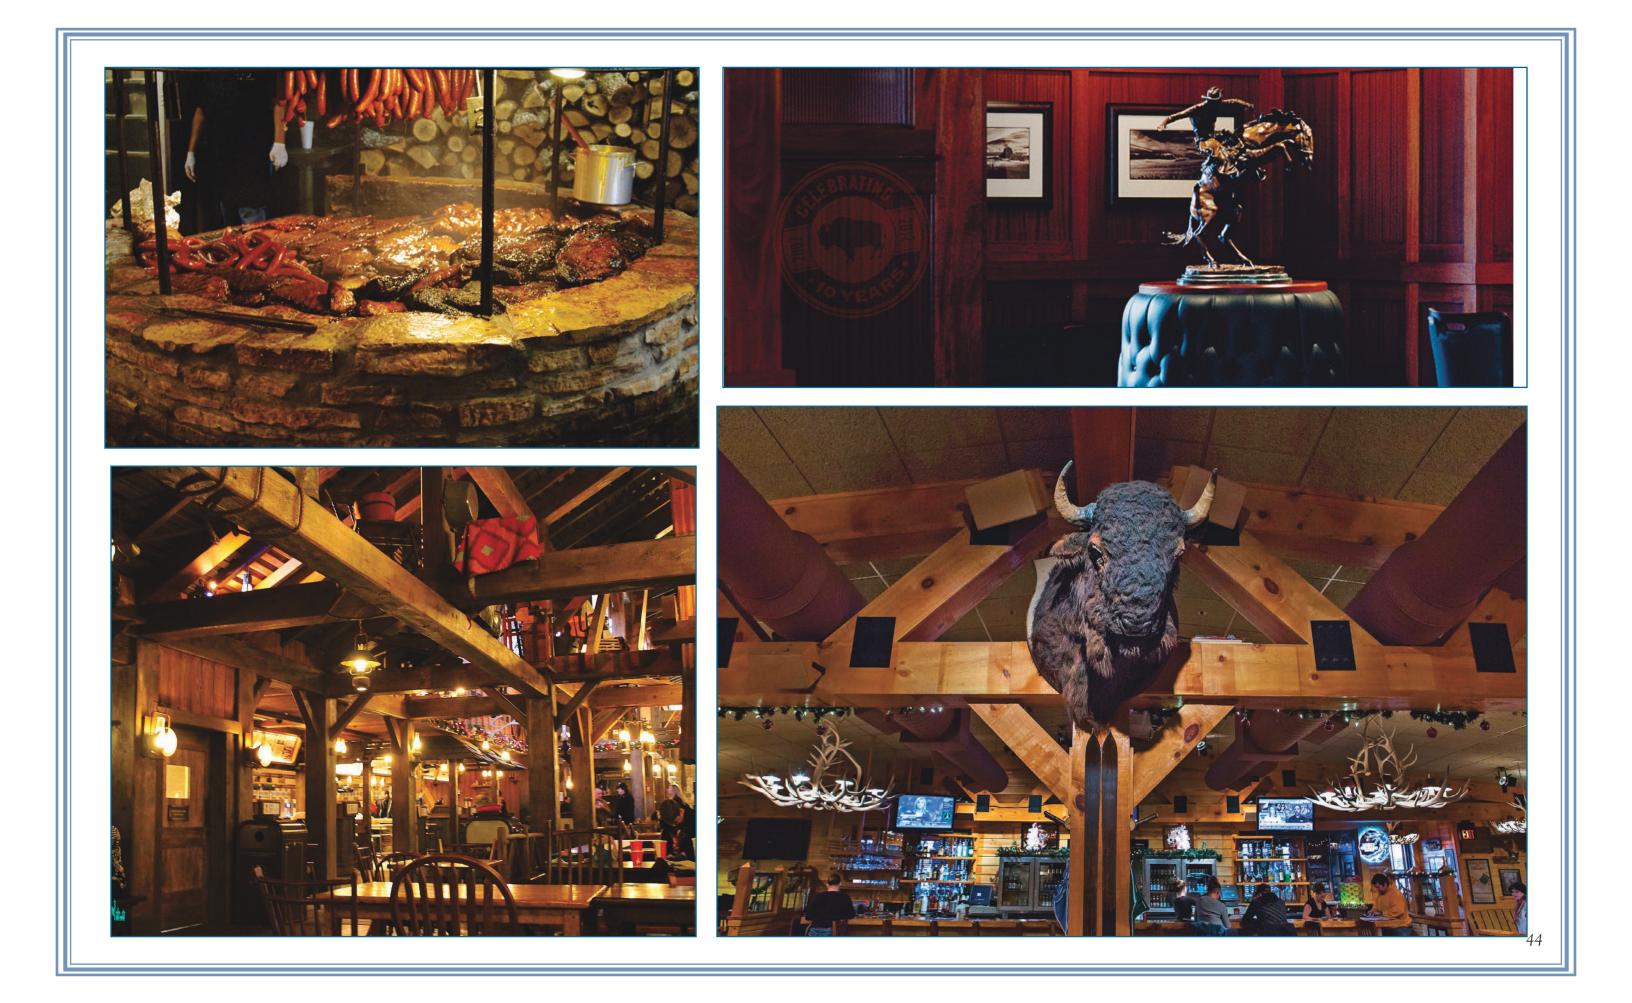

### Contents

| Master Plan                     | 07 |
|---------------------------------|----|
| Bird's Eye of Buffalo City Park | 09 |
| Bison Mall                      | 11 |
| Dakota Tourism Gateway          | 15 |
| Overall Landscape Plan          | 16 |
| Park Entry                      | 18 |
| Great Plains Air Race           | 19 |
| Bison Safari                    | 21 |
| Safari Central                  | 23 |
| Aerial Skyway                   | 24 |
| Dakota Thunder                  | 26 |
| Festival Theater                | 27 |
| Dakota Corral                   | 32 |
| Park Characters                 | 34 |
| Carousel                        | 37 |
| Great Plains BBQ                | 41 |
|                                 |    |