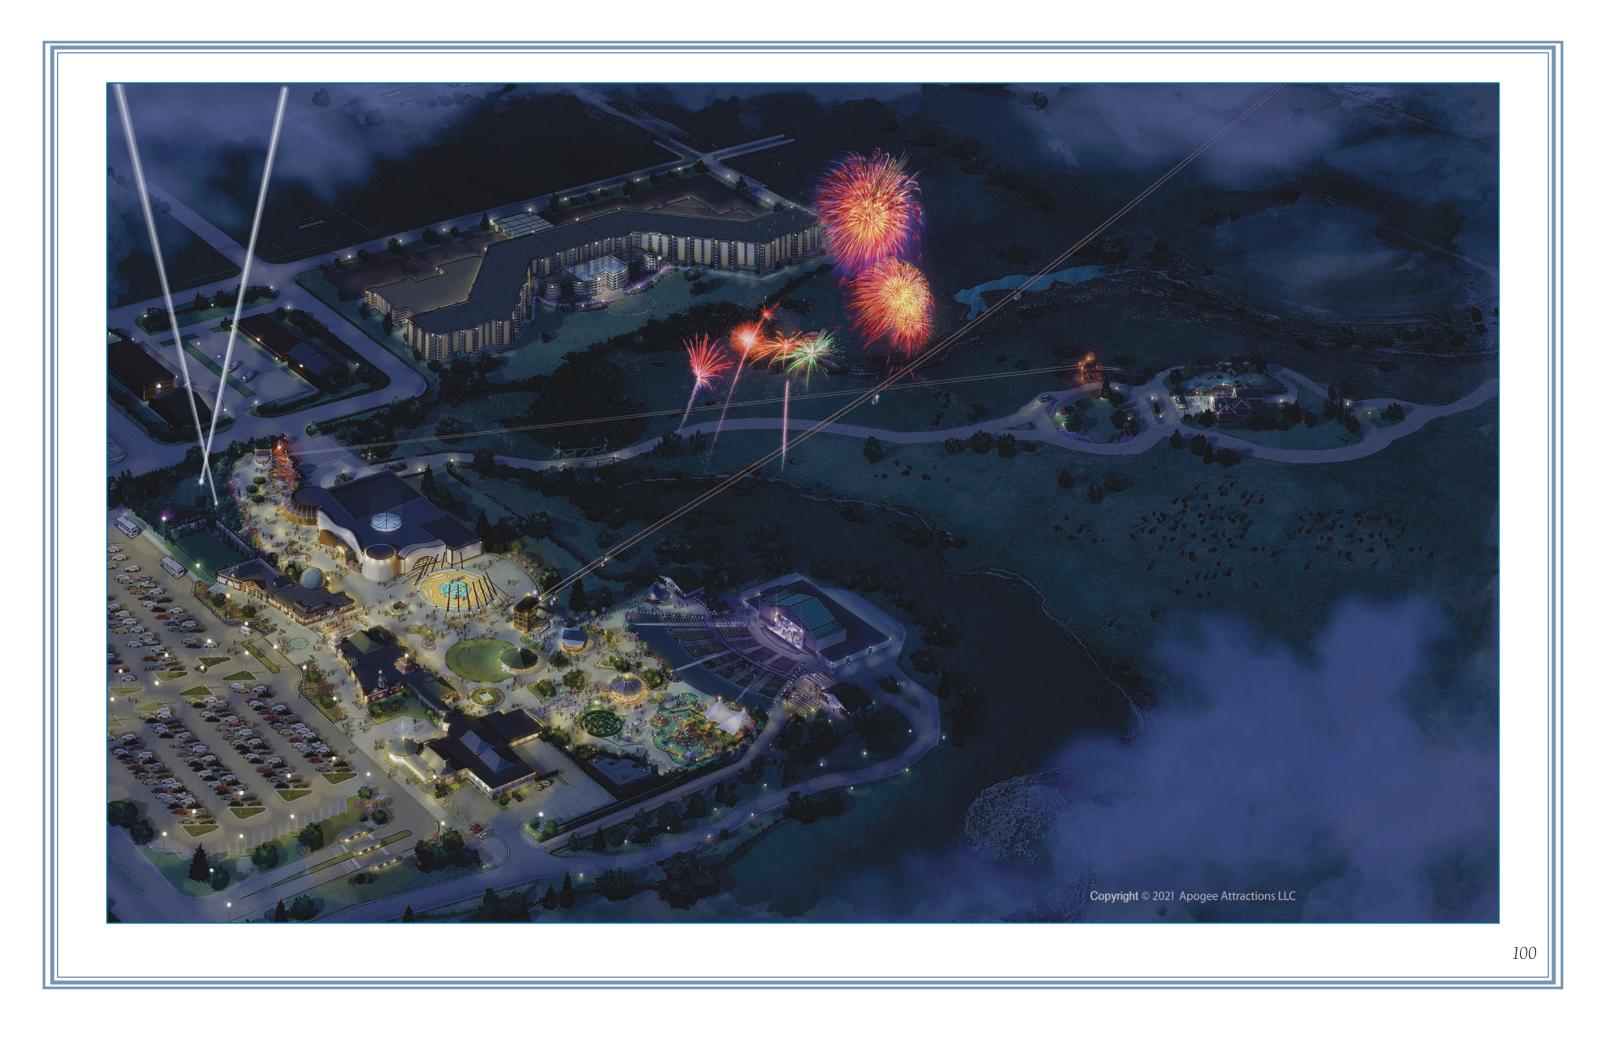

### Contents

| Master Plan                     | 07 |
|---------------------------------|----|
| Bird's Eye of Buffalo City Park | 09 |
| Bison Mall                      | 11 |
| Dakota Tourism Gateway          | 15 |
| Overall Landscape Plan          | 16 |
| Park Entry                      | 18 |
| Great Plains Air Race           | 19 |
| Bison Safari                    | 21 |
| Safari Central                  | 23 |
| Aerial Skyway                   | 24 |
| Dakota Thunder                  | 26 |
| Festival Theater                | 27 |
| Dakota Corral                   | 32 |
| Park Characters                 | 34 |
| Carousel                        | 37 |
| Great Plains BBQ                | 41 |
|                                 |    |