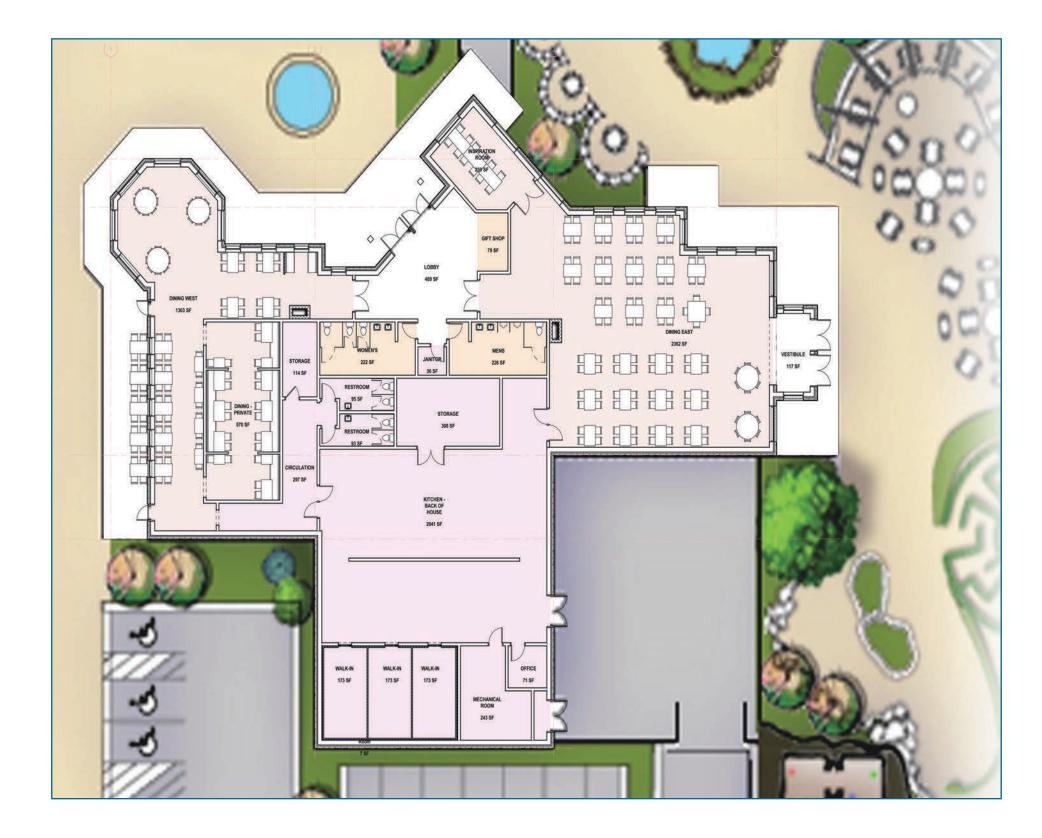

### Contents

| Master Plan                     | 07 |
|---------------------------------|----|
| Bird's Eye of Buffalo City Park | 09 |
| Bison Mall                      | 11 |
| Dakota Tourism Gateway          | 15 |
| Overall Landscape Plan          | 16 |
| Park Entry                      | 18 |
| Great Plains Air Race           | 19 |
| Bison Safari                    | 21 |
| Safari Central                  | 23 |
| Aerial Skyway                   | 24 |
| Dakota Thunder                  | 26 |
| Festival Theater                | 27 |
| Dakota Corral                   | 32 |
| Park Characters                 | 34 |
| Carousel                        | 37 |
| Great Plains BBQ                | 41 |
|                                 |    |