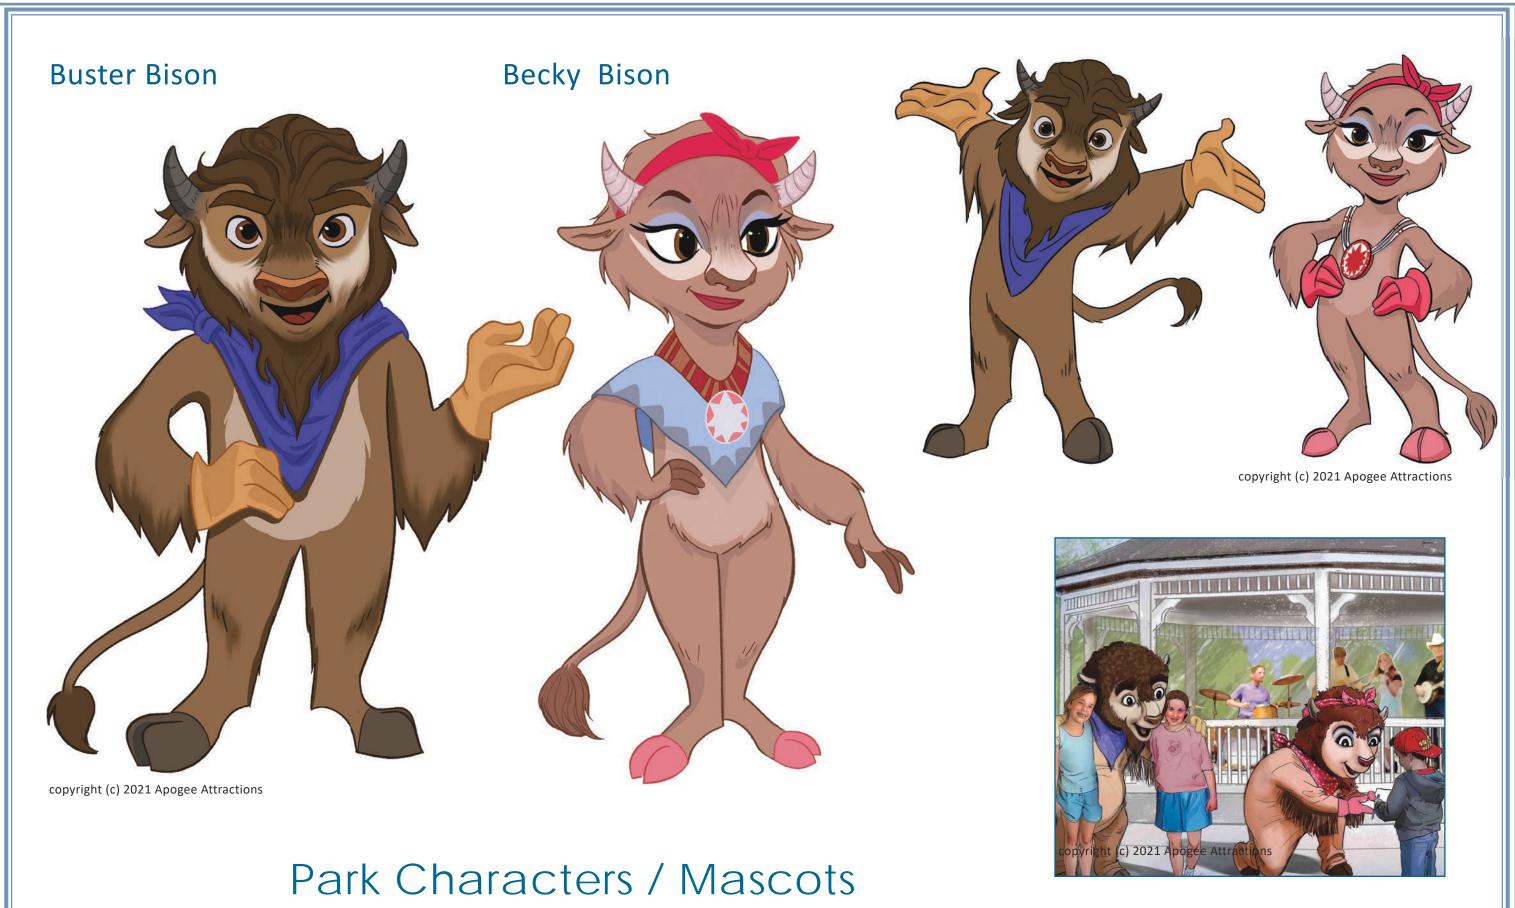

### Contents

| Master Plan                     | 07 |
|---------------------------------|----|
| Bird's Eye of Buffalo City Park | 09 |
| Bison Mall                      | 11 |
| Dakota Tourism Gateway          | 15 |
| Overall Landscape Plan          | 16 |
| Park Entry                      | 18 |
| Great Plains Air Race           | 19 |
| Bison Safari                    | 21 |
| Safari Central                  | 23 |
| Aerial Skyway                   | 24 |
| Dakota Thunder                  | 26 |
| Festival Theater                | 27 |
| Dakota Corral                   | 32 |
| Park Characters                 | 34 |
| Carousel                        | 37 |
| Great Plains BBQ                | 41 |
|                                 |    |