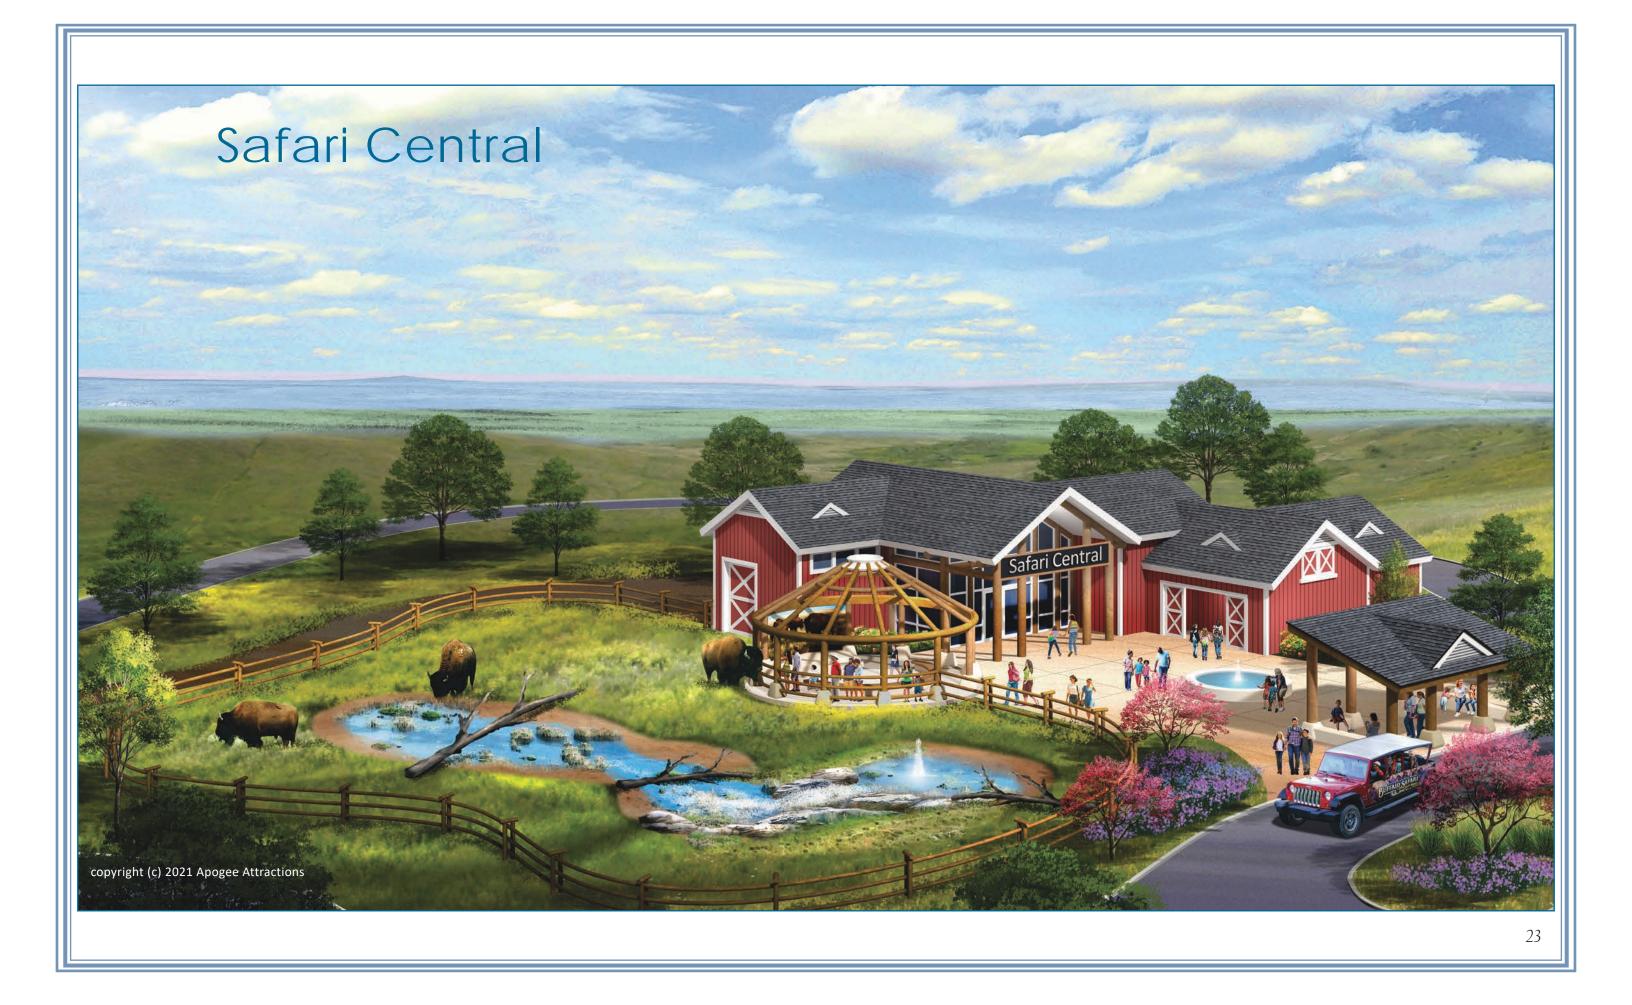

### Contents

| Master Plan                     | 07 |
|---------------------------------|----|
| Bird's Eye of Buffalo City Park | 09 |
| Bison Mall                      | 11 |
| Dakota Tourism Gateway          | 15 |
| Overall Landscape Plan          | 16 |
| Park Entry                      | 18 |
| Great Plains Air Race           | 19 |
| Bison Safari                    | 21 |
| Safari Central                  | 23 |
| Aerial Skyway                   | 24 |
| Dakota Thunder                  | 26 |
| Festival Theater                | 27 |
| Dakota Corral                   | 32 |
| Park Characters                 | 34 |
| Carousel                        | 37 |
| Great Plains BBQ                | 41 |
|                                 |    |