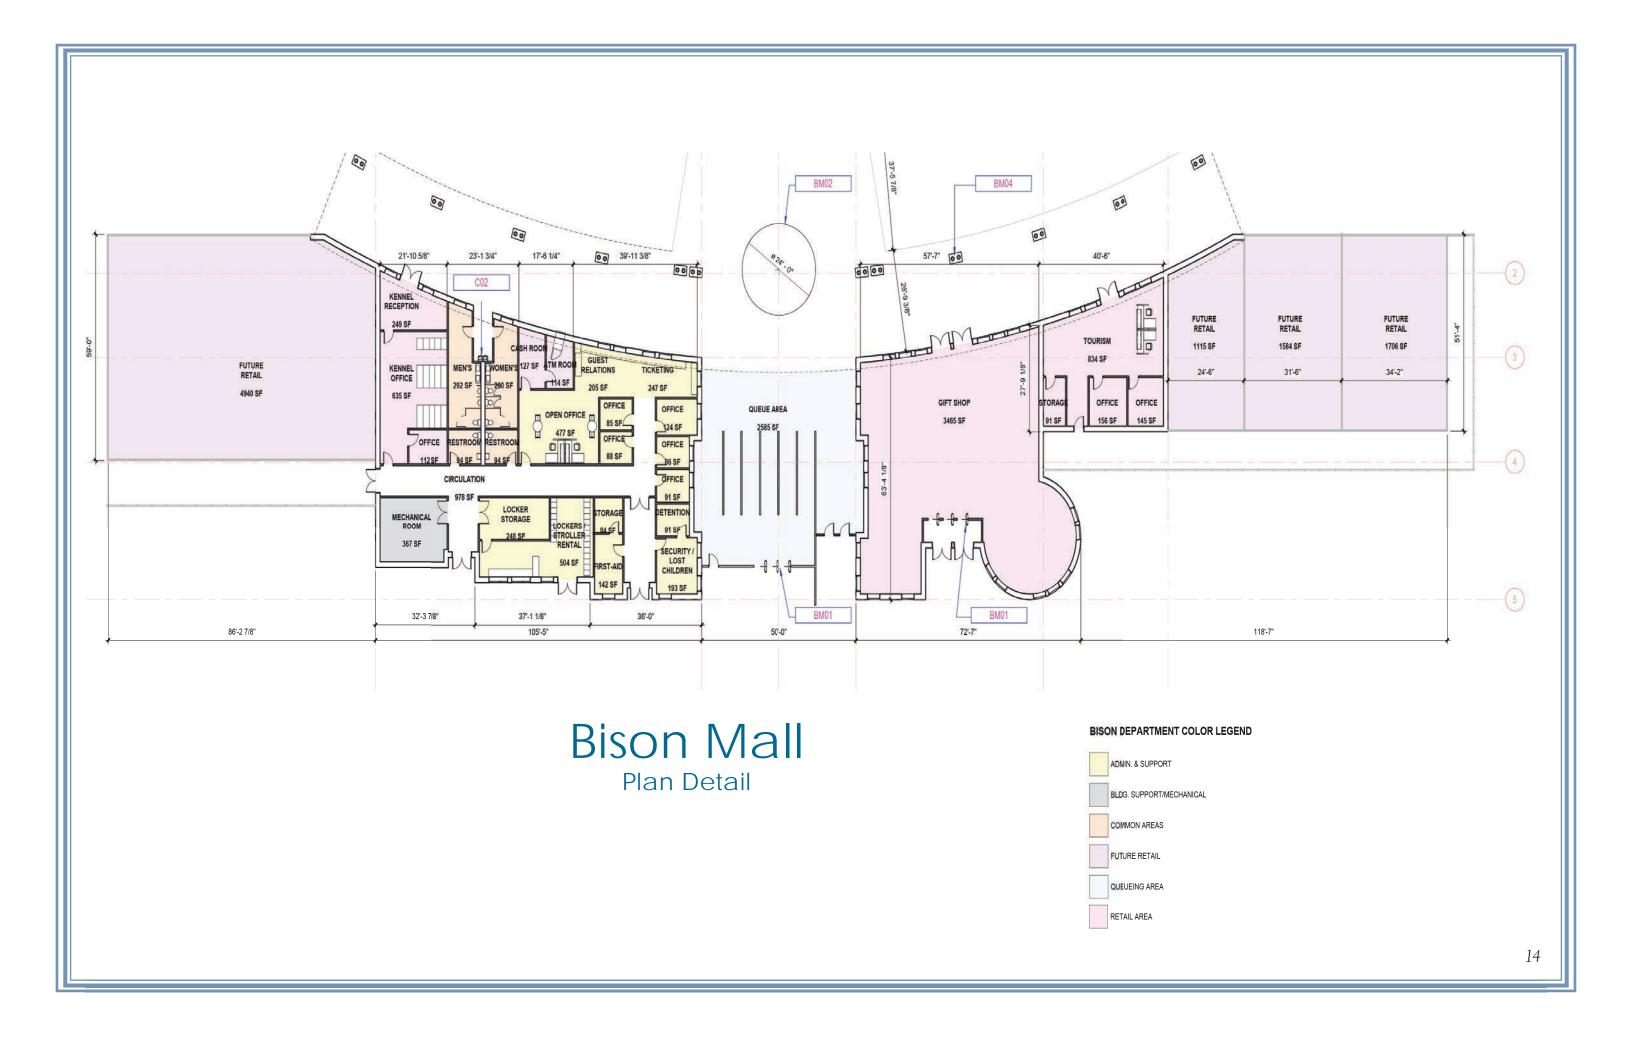

### Contents

| Master Plan                     | 07 |
|---------------------------------|----|
| Bird's Eye of Buffalo City Park | 09 |
| Bison Mall                      | 11 |
| Dakota Tourism Gateway          | 15 |
| Overall Landscape Plan          | 16 |
| Park Entry                      | 18 |
| Great Plains Air Race           | 19 |
| Bison Safari                    | 21 |
| Safari Central                  | 23 |
| Aerial Skyway                   | 24 |
| Dakota Thunder                  | 26 |
| Festival Theater                | 27 |
| Dakota Corral                   | 32 |
| Park Characters                 | 34 |
| Carousel                        | 37 |
| Great Plains BBQ                | 41 |
|                                 |    |