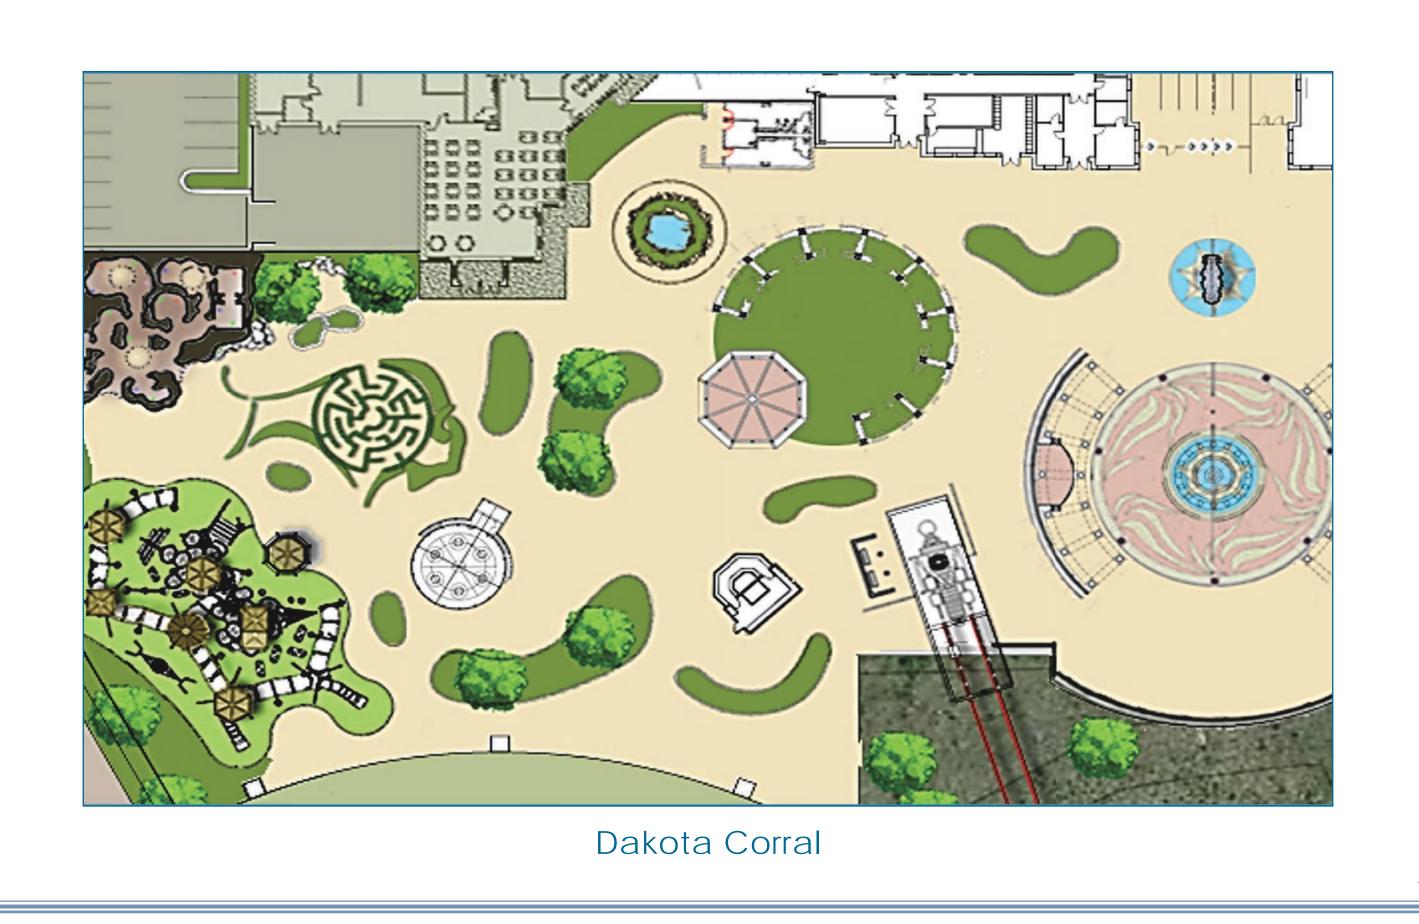

IMAL LANDSCAPE IN SMALL CLUSTERS PLANTS.

### NON-LANDSCAPE LOTS

OPEN UNDEVELOPED AREAS ON SITE TO BE USED FOR FUTURE DEVELOPMENT OR OTHER USES. AREA WILL HAVE NO LANDSCAPE AND CONSIST OF NATIVE SOIL AND SAND. DUST ABATEMENT AND CONTROL TO BE INVESTIGATED.

### ROADWAY

LANDSCAPE AREA ALONG ROADWAYS, AREA TO FOLLOW JURISDICTION REQUIREMENTS FOR LANDSCAPE AND BLEND WITH ADJACENT SITE LANDSCAPE TYPES WHERE APPLICABLE.

141



Yellow Rhododendron Endless-summer-hydrangea



Coneflower

PLAN

### **ADOGEE ATTRACTIONS** A14

Copyright © 2021 Apogee Attractions, LLC











## Bison Safari

North American Bison Discovery Center









## Aerial Skyway Bison World to Dakota Thunder



## Dakota Thunder

copyright (c) 2021 Apogee Attractions

















# DAKOTA CORRAL Children's Zone





## Park Characters / Mascots















Dakota Corral



### Dakota Corral









Dakota Corral











## Great Plains BBQ First Floor







### Tatanka Lodge Phase II







# NORTH AMERICAN BISON DISCOVERY CENTER





## NORTH AMERICAN BISON DISCOVERY CENTER Entry













The Rotunda will extend a welcome to all visitors who enter the North American Bison Discovery Center. It will be an invitation for everyone to enjoy the treasures awaiting them inside. And it will act as the heart and central gathering space for guests.

Prominently centered in the open floor is an artist's creation of a glowing fire representing the spirit of history. It reaches through the open ceiling to the second floor where figures of Indigenous Americans, each representing a local and signifi