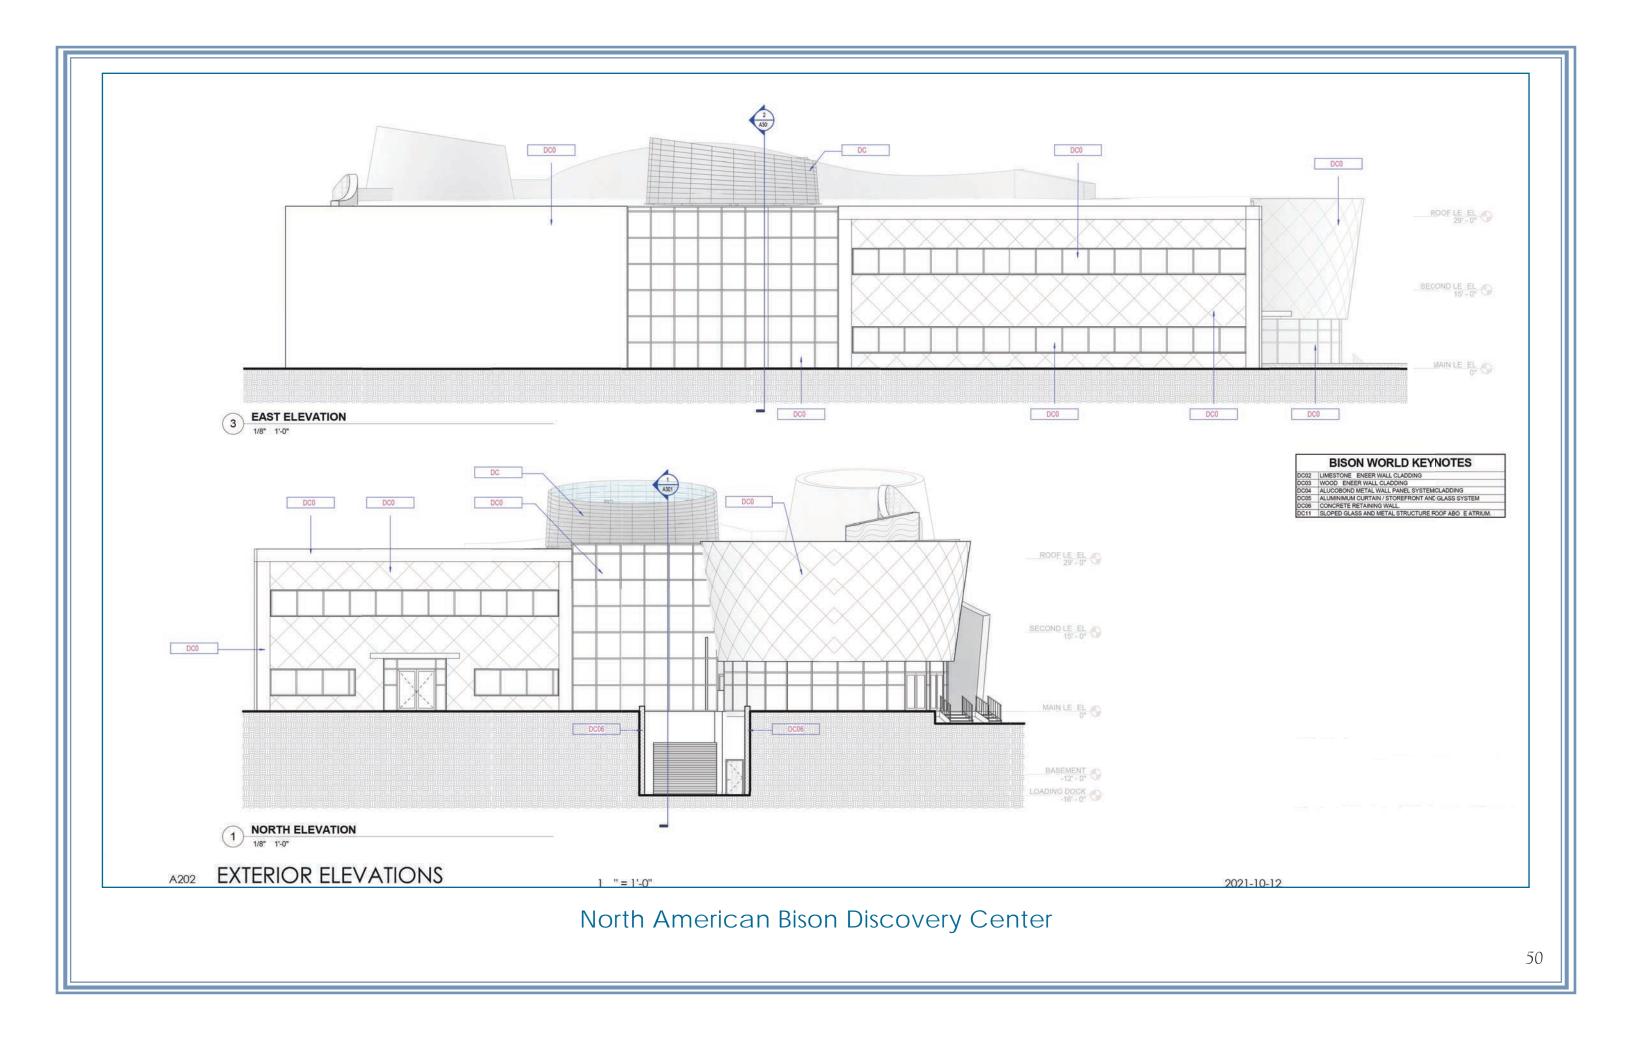

| Tatanka Lodge          | 45       |            |
|------------------------|----------|------------|
| North American Buffalo | o Discov | ery Center |
| Rotunda                | 54       |            |
| First Floor Plan       | 59       |            |
| Discovery Theater      | 60       |            |
| Interactive Displays   | 64       |            |
| Ancestry / Origins     | 65       |            |
| The Great Plains       | 71       |            |
| Sacred Bison Theater   | 74       |            |
| Second Floor Plan      | 76       |            |
| Virtual Reality        | 77       |            |
| Survival / Predators   | 79       | A Here .   |
| Toward Extinction      | 83       | A ALTE     |
| Railroad to the West   | 89       |            |
| Protecting the Few     | 93       |            |
| Modern Ranchers        | 96       |            |