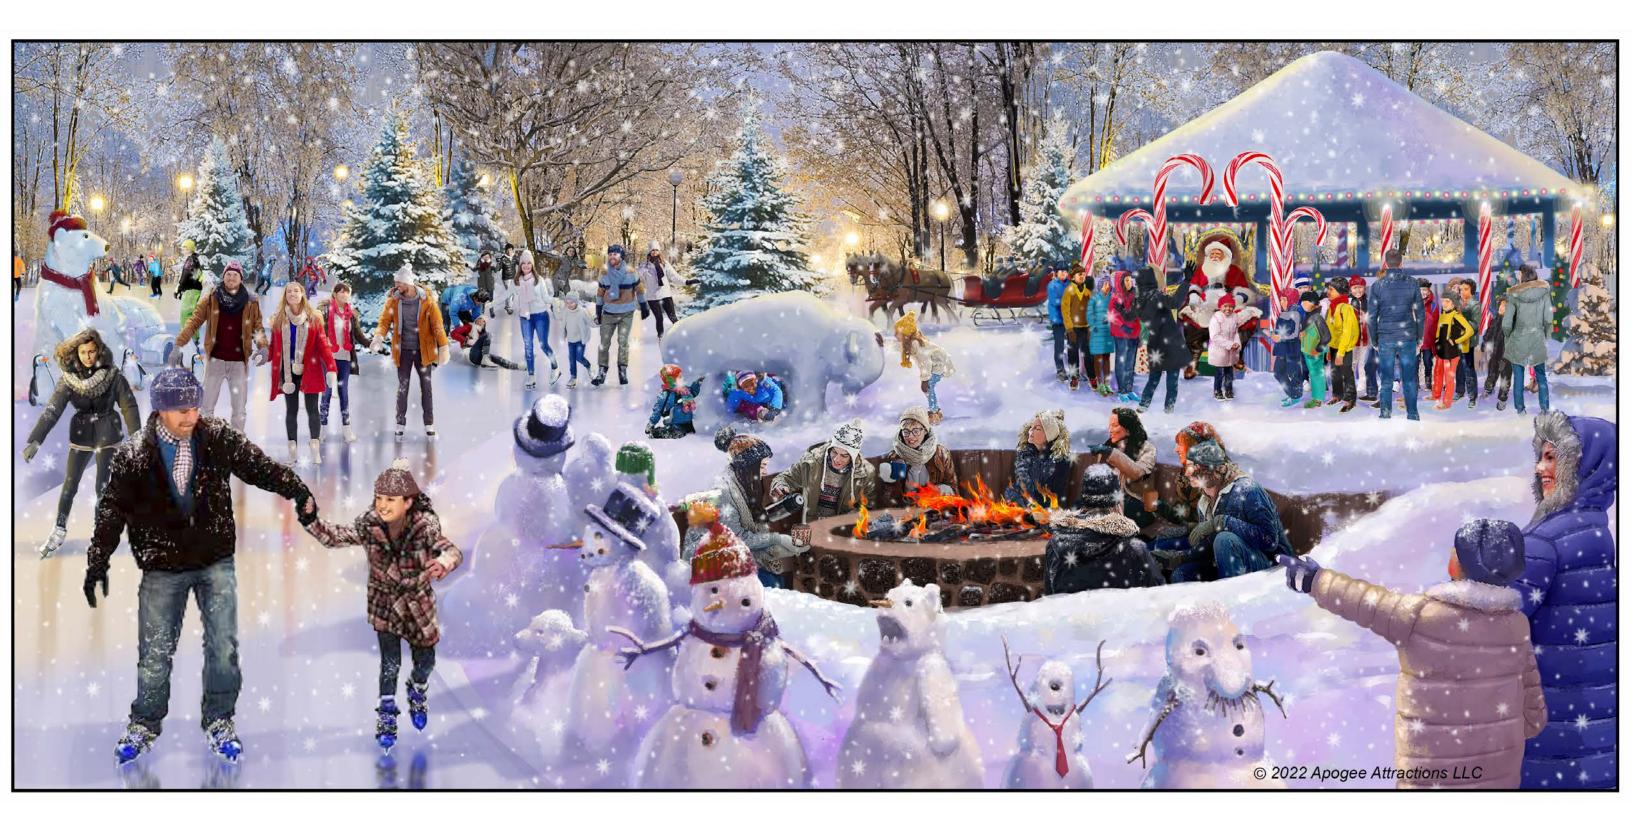

### Contents

| Master Plan                     | 07 |
|---------------------------------|----|
| Bird's Eye of Buffalo City Park | 09 |
| Bison Mall                      | 11 |
| Dakota Tourism Gateway          | 15 |
| Overall Landscape Plan          | 16 |
| Park Entry                      | 18 |
| Great Plains Air Race           | 19 |
| Bison Safari                    | 21 |
| Safari Central                  | 23 |
| Aerial Skyway                   | 24 |
| Dakota Thunder                  | 26 |
| Festival Theater                | 27 |
| Dakota Corral                   | 32 |
| Park Characters                 | 34 |
| Carousel                        | 37 |
| Great Plains BBQ                | 41 |
|                                 |    |