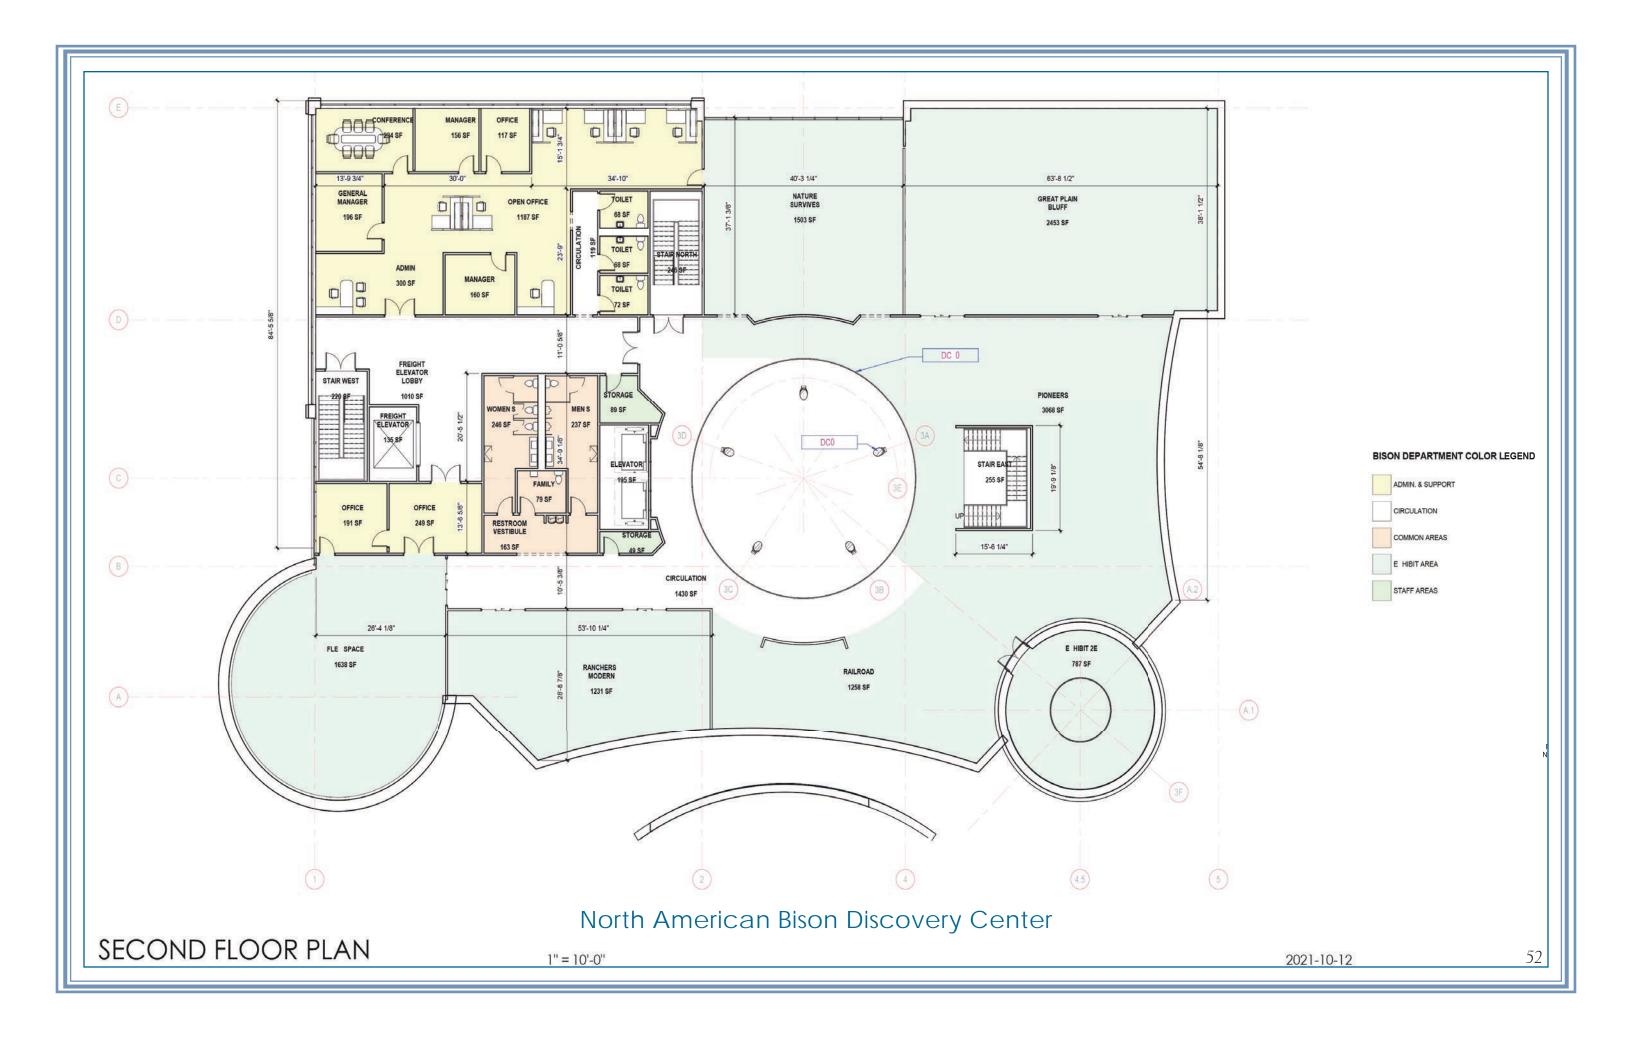

| Tatanka Lodge          | 45       |            |
|------------------------|----------|------------|
| North American Buffalo | o Discov | ery Center |
| Rotunda                | 54       |            |
| First Floor Plan       | 59       |            |
| Discovery Theater      | 60       |            |
| Interactive Displays   | 64       |            |
| Ancestry / Origins     | 65       |            |
| The Great Plains       | 71       |            |
| Sacred Bison Theater   | 74       |            |
| Second Floor Plan      | 76       |            |
| Virtual Reality        | 77       |            |
| Survival / Predators   | 79       | A Here .   |
| Toward Extinction      | 83       | A ALTE     |
| Railroad to the West   | 89       |            |
| Protecting the Few     | 93       |            |
| Modern Ranchers        | 96       |            |