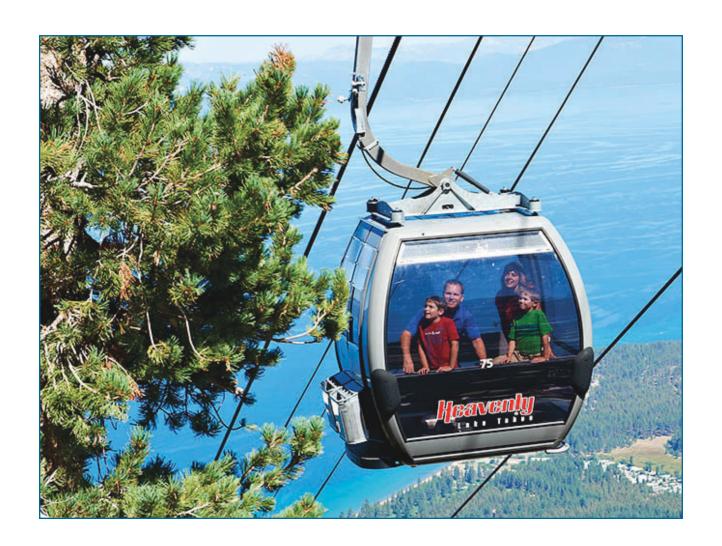

### Contents

| Master Plan                     | 07 |
|---------------------------------|----|
| Bird's Eye of Buffalo City Park | 09 |
| Bison Mall                      | 11 |
| Dakota Tourism Gateway          | 15 |
| Overall Landscape Plan          | 16 |
| Park Entry                      | 18 |
| Great Plains Air Race           | 19 |
| Bison Safari                    | 21 |
| Safari Central                  | 23 |
| Aerial Skyway                   | 24 |
| Dakota Thunder                  | 26 |
| Festival Theater                | 27 |
| Dakota Corral                   | 32 |
| Park Characters                 | 34 |
| Carousel                        | 37 |
| Great Plains BBQ                | 41 |
|                                 |    |