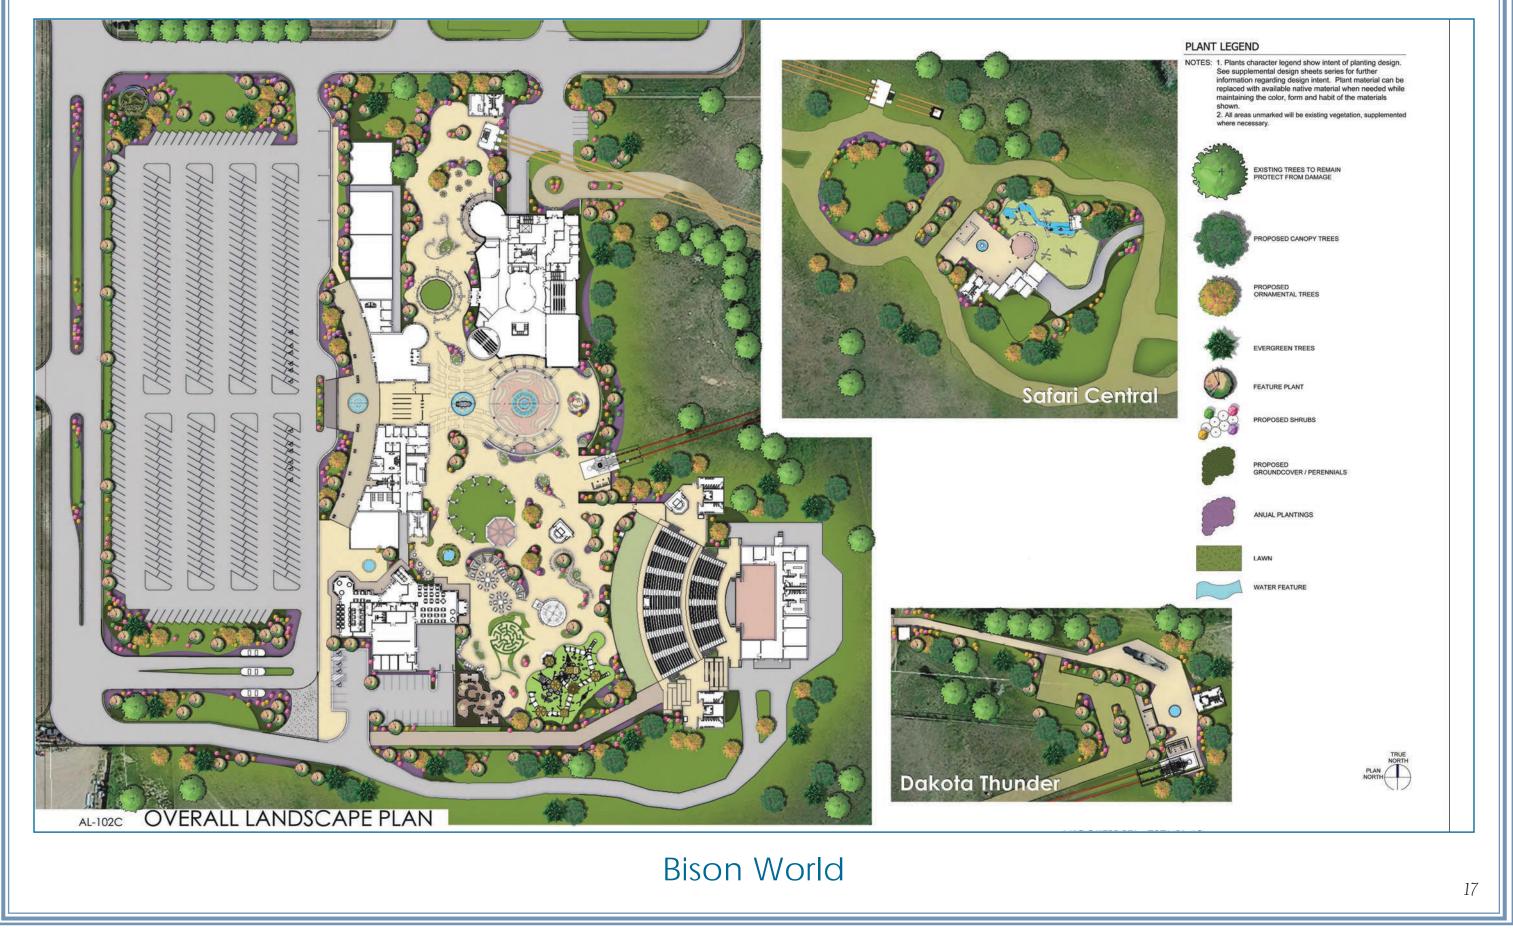

### Contents

| Master Plan                     | 07 |
|---------------------------------|----|
| Bird's Eye of Buffalo City Park | 09 |
| Bison Mall                      | 11 |
| Dakota Tourism Gateway          | 15 |
| Overall Landscape Plan          | 16 |
| Park Entry                      | 18 |
| Great Plains Air Race           | 19 |
| Bison Safari                    | 21 |
| Safari Central                  | 23 |
| Aerial Skyway                   | 24 |
| Dakota Thunder                  | 26 |
| Festival Theater                | 27 |
| Dakota Corral                   | 32 |
| Park Characters                 | 34 |
| Carousel                        | 37 |
| Great Plains BBQ                | 41 |
|                                 |    |