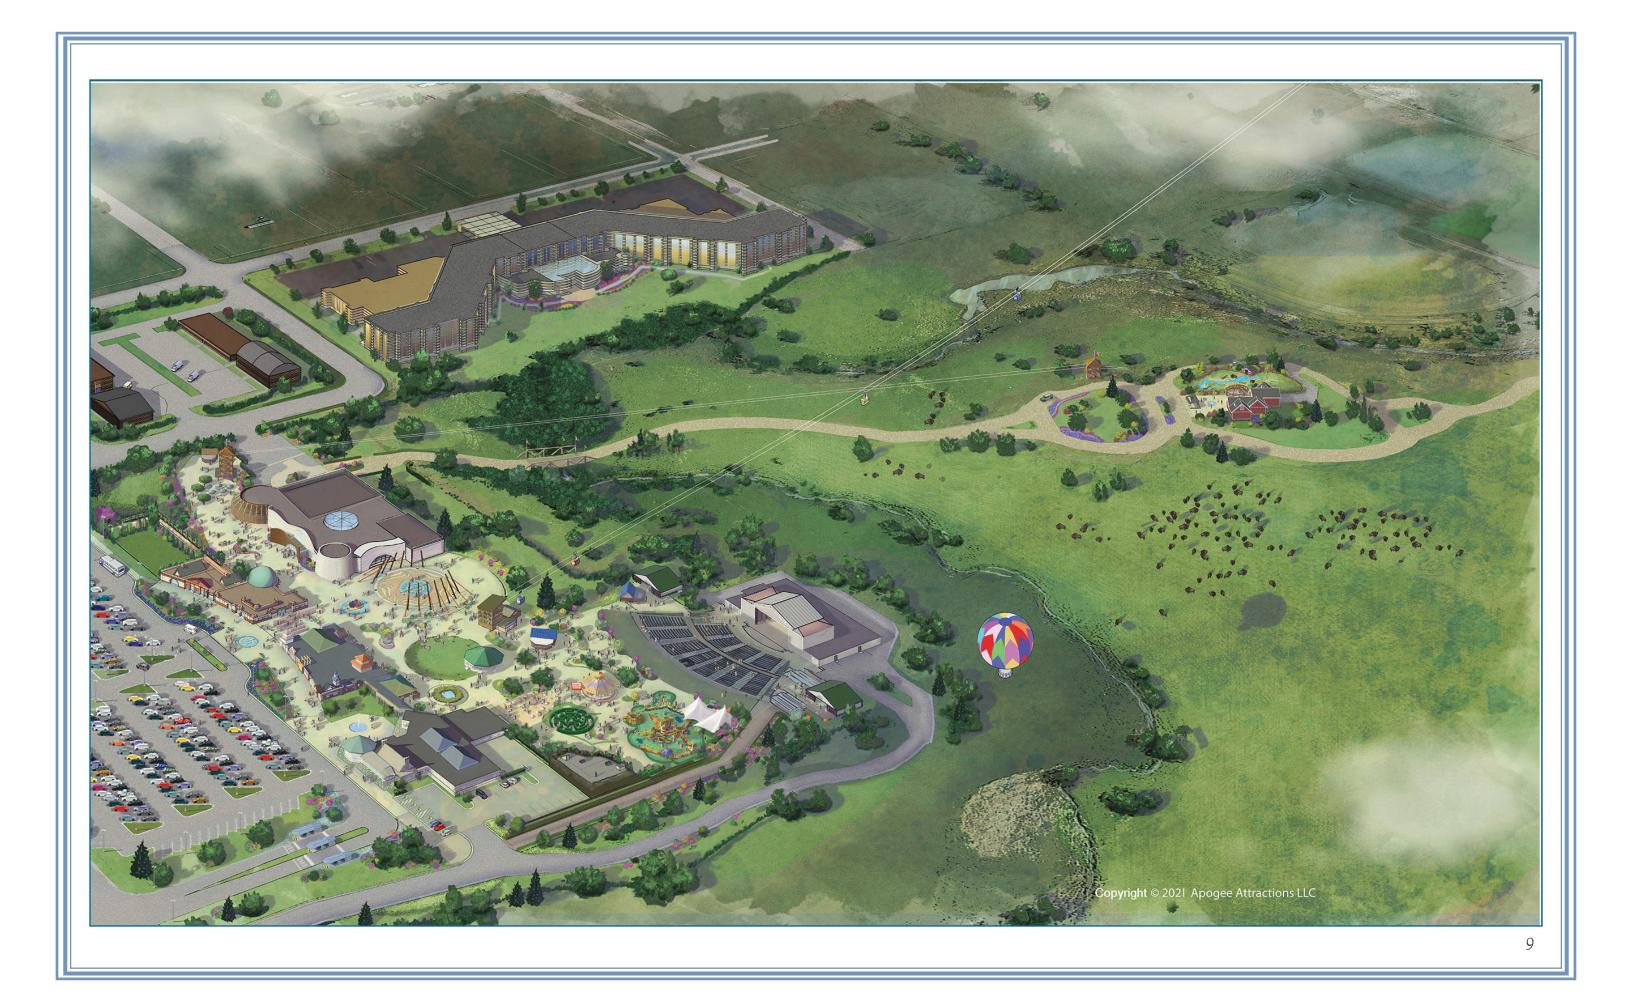

### Contents

| Master Plan                     | 07 |
|---------------------------------|----|
| Bird's Eye of Buffalo City Park | 09 |
| Bison Mall                      | 11 |
| Dakota Tourism Gateway          | 15 |
| Overall Landscape Plan          | 16 |
| Park Entry                      | 18 |
| Great Plains Air Race           | 19 |
| Bison Safari                    | 21 |
| Safari Central                  | 23 |
| Aerial Skyway                   | 24 |
| Dakota Thunder                  | 26 |
| Festival Theater                | 27 |
| Dakota Corral                   | 32 |
| Park Characters                 | 34 |
| Carousel                        | 37 |
| Great Plains BBQ                | 41 |
|                                 |    |