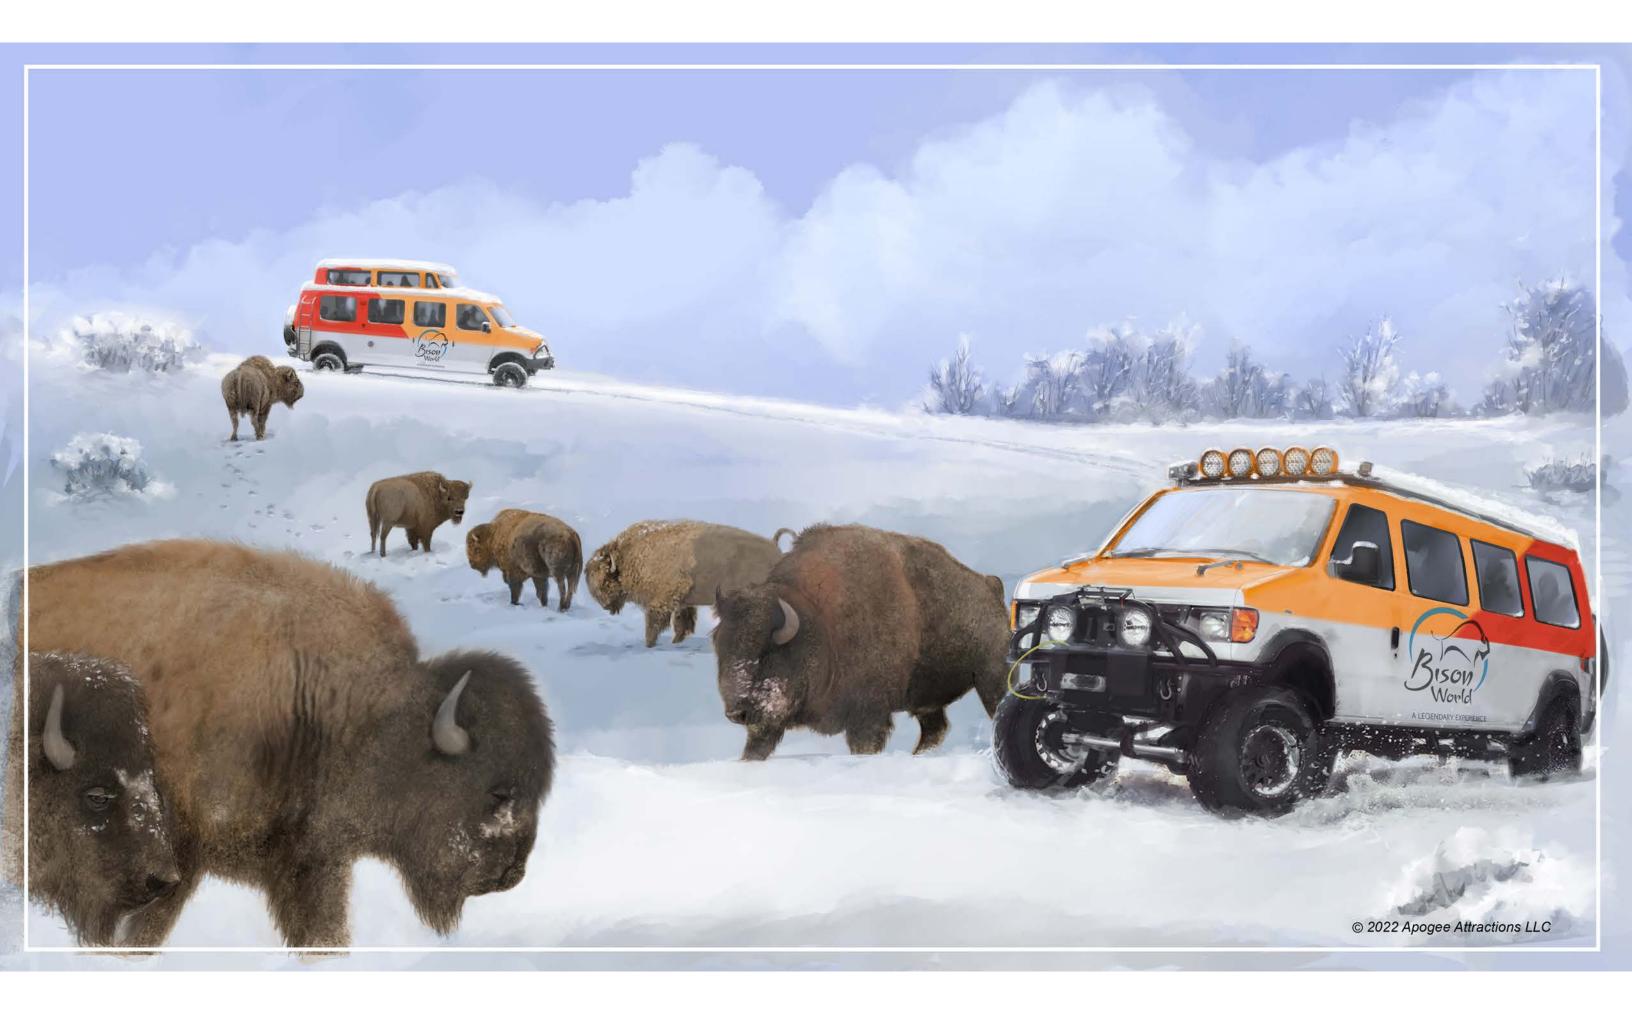

### Contents

| Master Plan                     | 07 |
|---------------------------------|----|
| Bird's Eye of Buffalo City Park | 09 |
| Bison Mall                      | 11 |
| Dakota Tourism Gateway          | 15 |
| Overall Landscape Plan          | 16 |
| Park Entry                      | 18 |
| Great Plains Air Race           | 19 |
| Bison Safari                    | 21 |
| Safari Central                  | 23 |
| Aerial Skyway                   | 24 |
| Dakota Thunder                  | 26 |
| Festival Theater                | 27 |
| Dakota Corral                   | 32 |
| Park Characters                 | 34 |
| Carousel                        | 37 |
| Great Plains BBQ                | 41 |
|                                 |    |