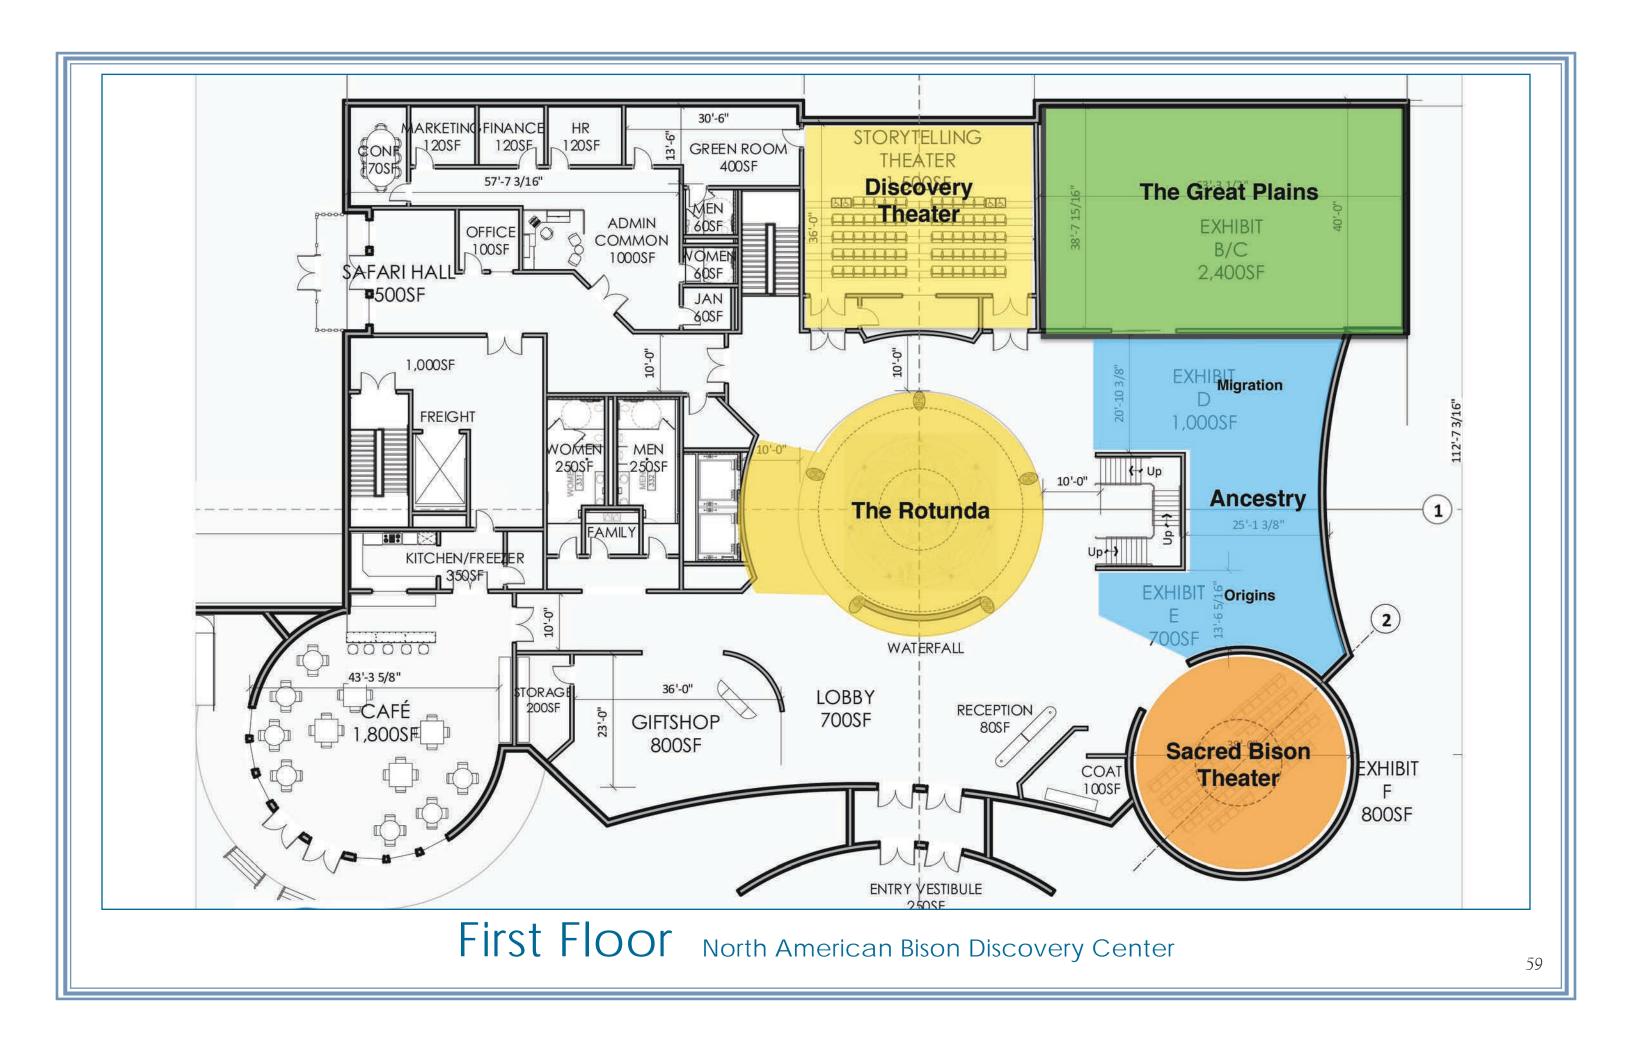

| Tatanka Lodge          | 45       |            |
|------------------------|----------|------------|
| North American Buffalo | o Discov | ery Center |
| Rotunda                | 54       |            |
| First Floor Plan       | 59       |            |
| Discovery Theater      | 60       |            |
| Interactive Displays   | 64       |            |
| Ancestry / Origins     | 65       |            |
| The Great Plains       | 71       |            |
| Sacred Bison Theater   | 74       |            |
| Second Floor Plan      | 76       |            |
| Virtual Reality        | 77       |            |
| Survival / Predators   | 79       | A Here .   |
| Toward Extinction      | 83       | A ALTE     |
| Railroad to the West   | 89       |            |
| Protecting the Few     | 93       |            |
| Modern Ranchers        | 96       |            |