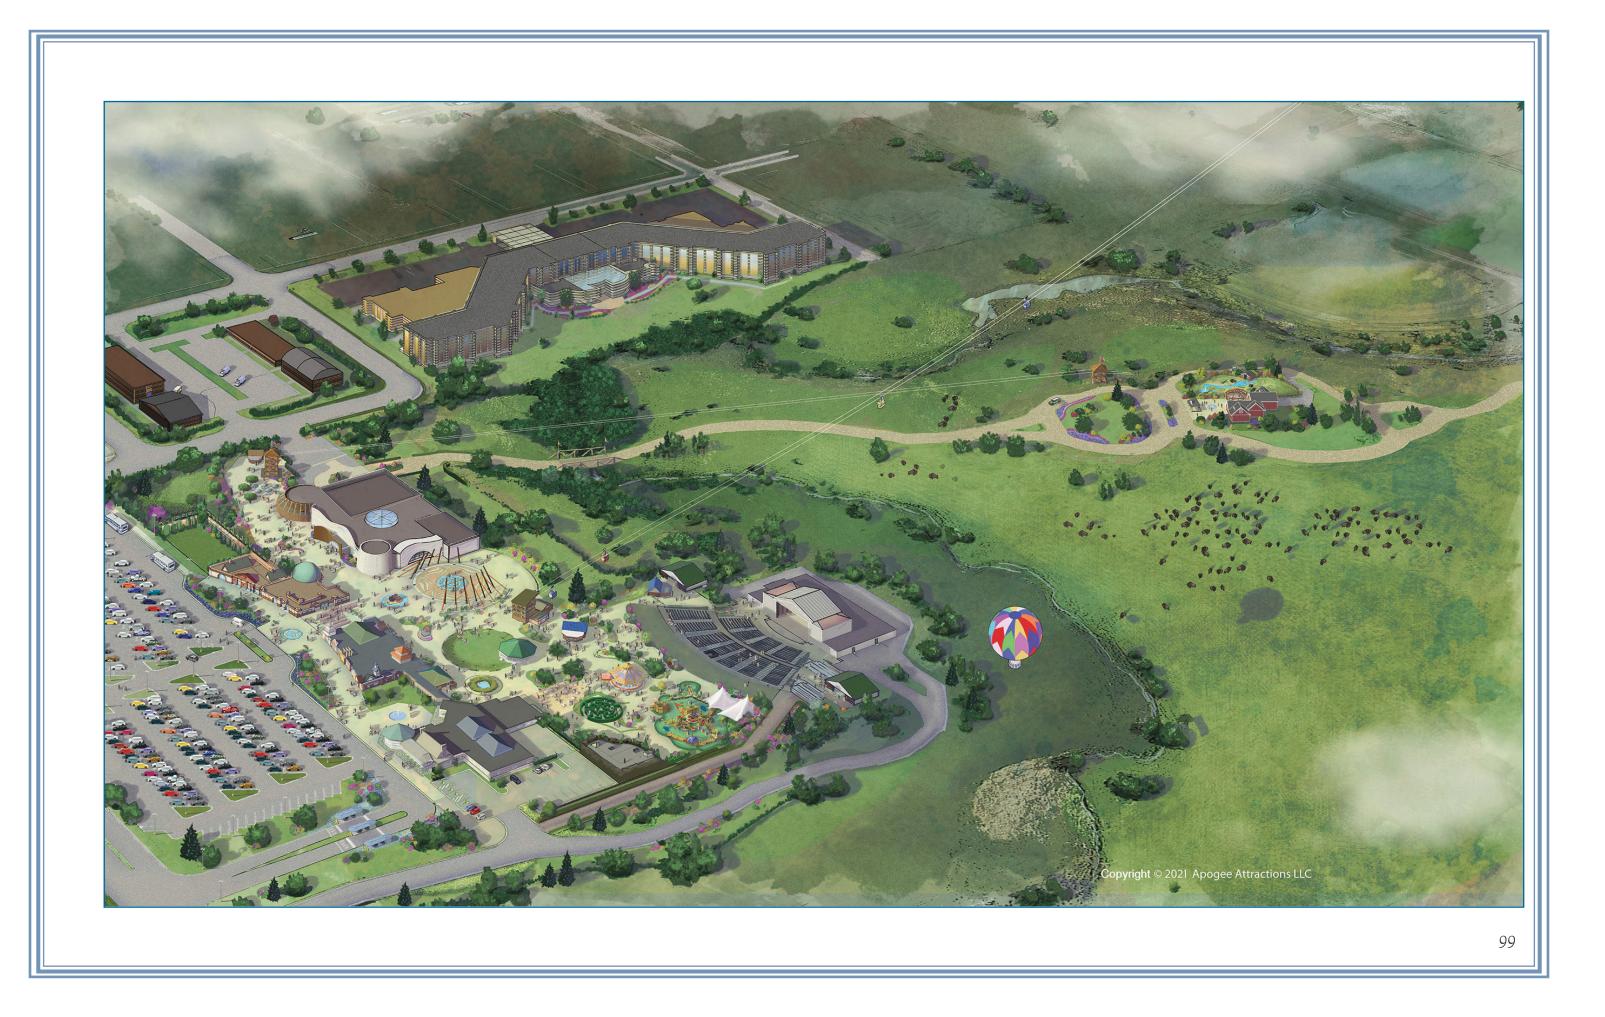

### Contents

| Master Plan                     | 07 |
|---------------------------------|----|
| Bird's Eye of Buffalo City Park | 09 |
| Bison Mall                      | 11 |
| Dakota Tourism Gateway          | 15 |
| Overall Landscape Plan          | 16 |
| Park Entry                      | 18 |
| Great Plains Air Race           | 19 |
| Bison Safari                    | 21 |
| Safari Central                  | 23 |
| Aerial Skyway                   | 24 |
| Dakota Thunder                  | 26 |
| Festival Theater                | 27 |
| Dakota Corral                   | 32 |
| Park Characters                 | 34 |
| Carousel                        | 37 |
| Great Plains BBQ                | 41 |
|                                 |    |