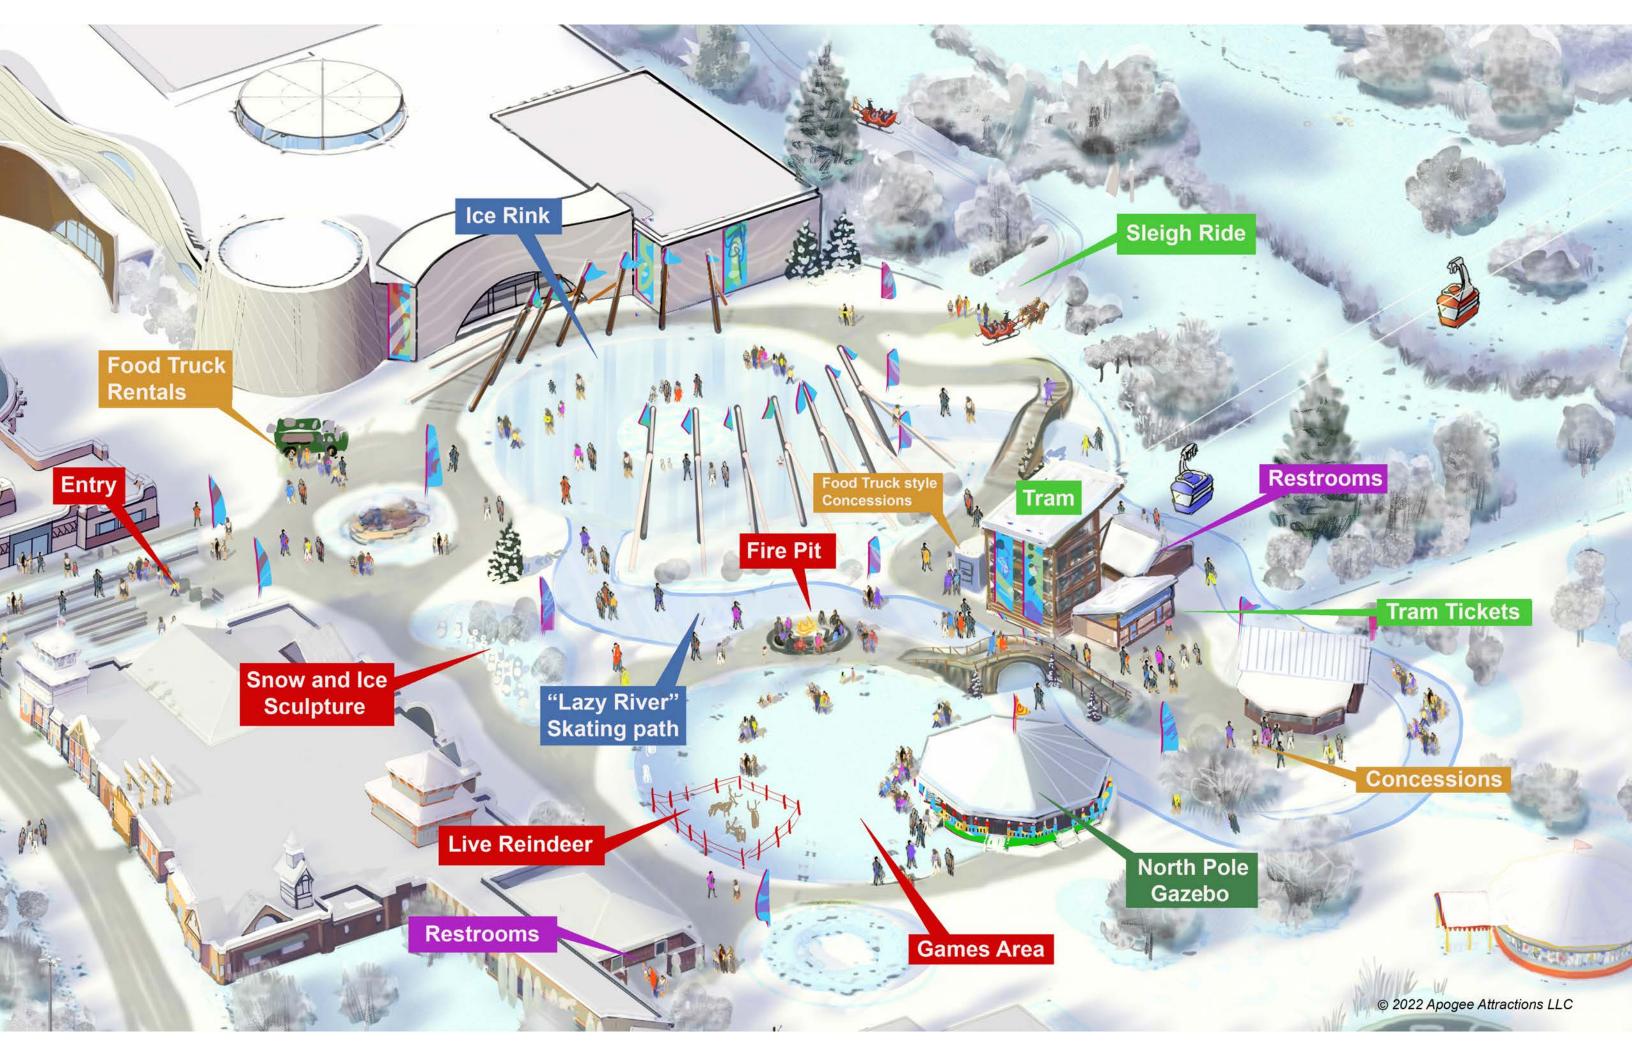

### Contents

| Master Plan                     | 07 |
|---------------------------------|----|
| Bird's Eye of Buffalo City Park | 09 |
| Bison Mall                      | 11 |
| Dakota Tourism Gateway          | 15 |
| Overall Landscape Plan          | 16 |
| Park Entry                      | 18 |
| Great Plains Air Race           | 19 |
| Bison Safari                    | 21 |
| Safari Central                  | 23 |
| Aerial Skyway                   | 24 |
| Dakota Thunder                  | 26 |
| Festival Theater                | 27 |
| Dakota Corral                   | 32 |
| Park Characters                 | 34 |
| Carousel                        | 37 |
| Great Plains BBQ                | 41 |
|                                 |    |