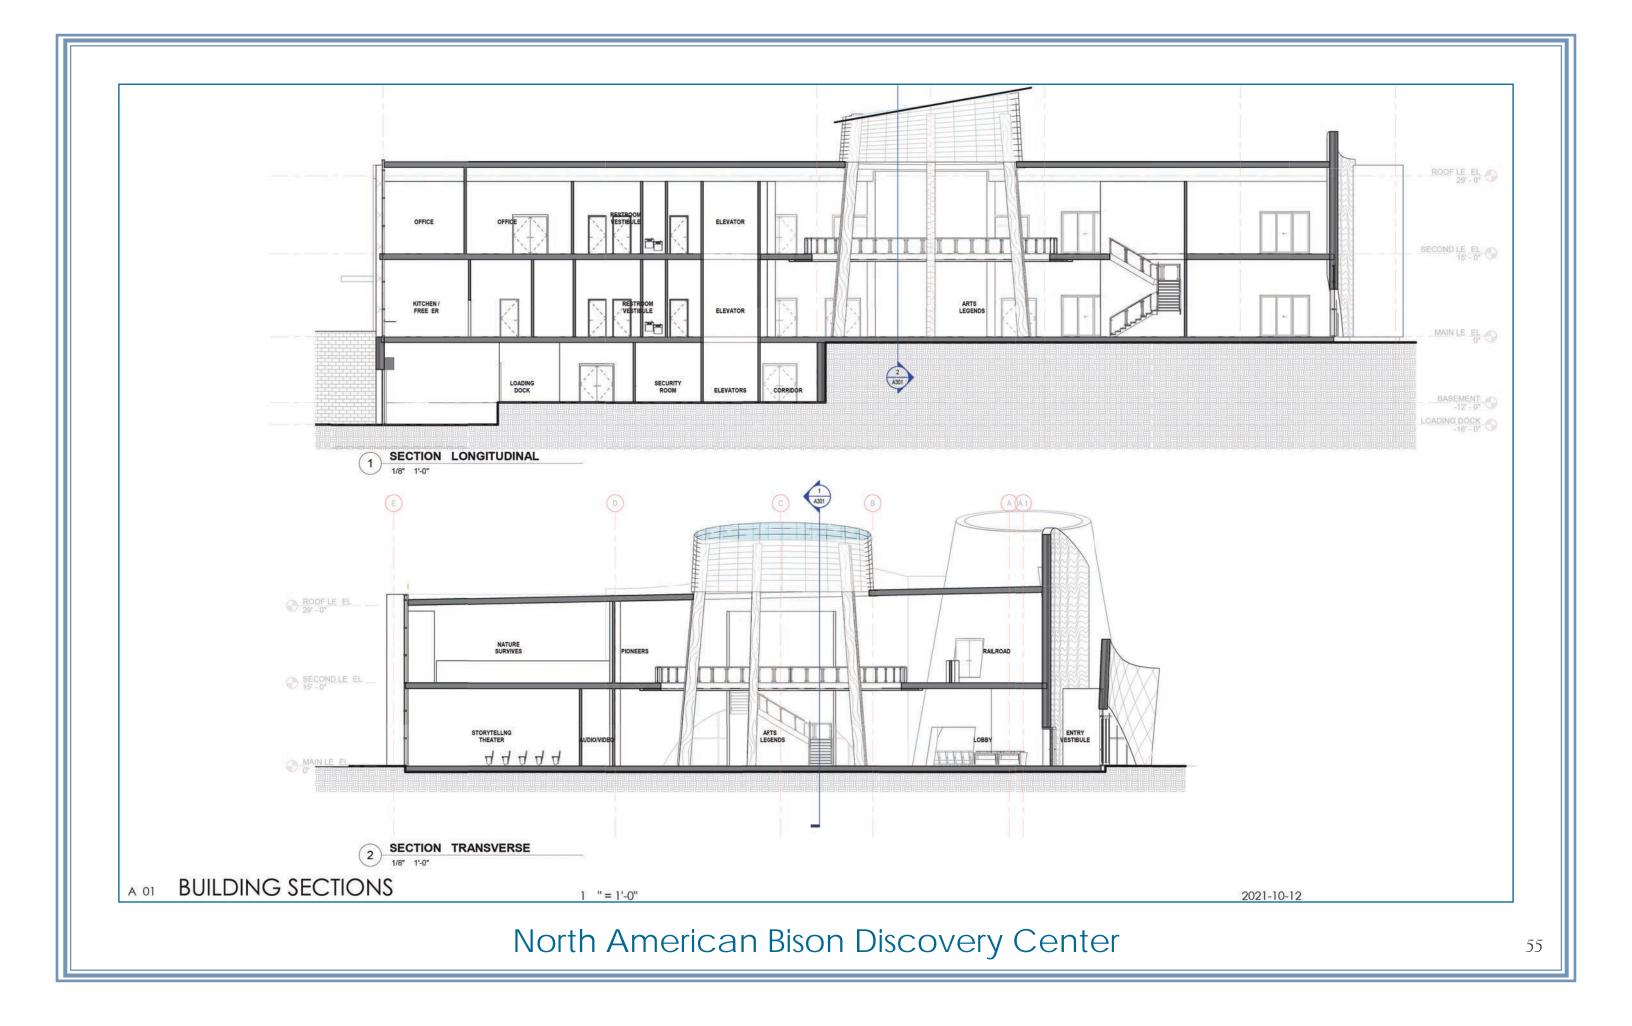

| Tatanka Lodge          | 45       |            |
|------------------------|----------|------------|
| North American Buffalo | o Discov | ery Center |
| Rotunda                | 54       |            |
| First Floor Plan       | 59       |            |
| Discovery Theater      | 60       |            |
| Interactive Displays   | 64       |            |
| Ancestry / Origins     | 65       |            |
| The Great Plains       | 71       |            |
| Sacred Bison Theater   | 74       |            |
| Second Floor Plan      | 76       |            |
| Virtual Reality        | 77       |            |
| Survival / Predators   | 79       | A Here .   |
| Toward Extinction      | 83       | A ALTE     |
| Railroad to the West   | 89       |            |
| Protecting the Few     | 93       |            |
| Modern Ranchers        | 96       |            |