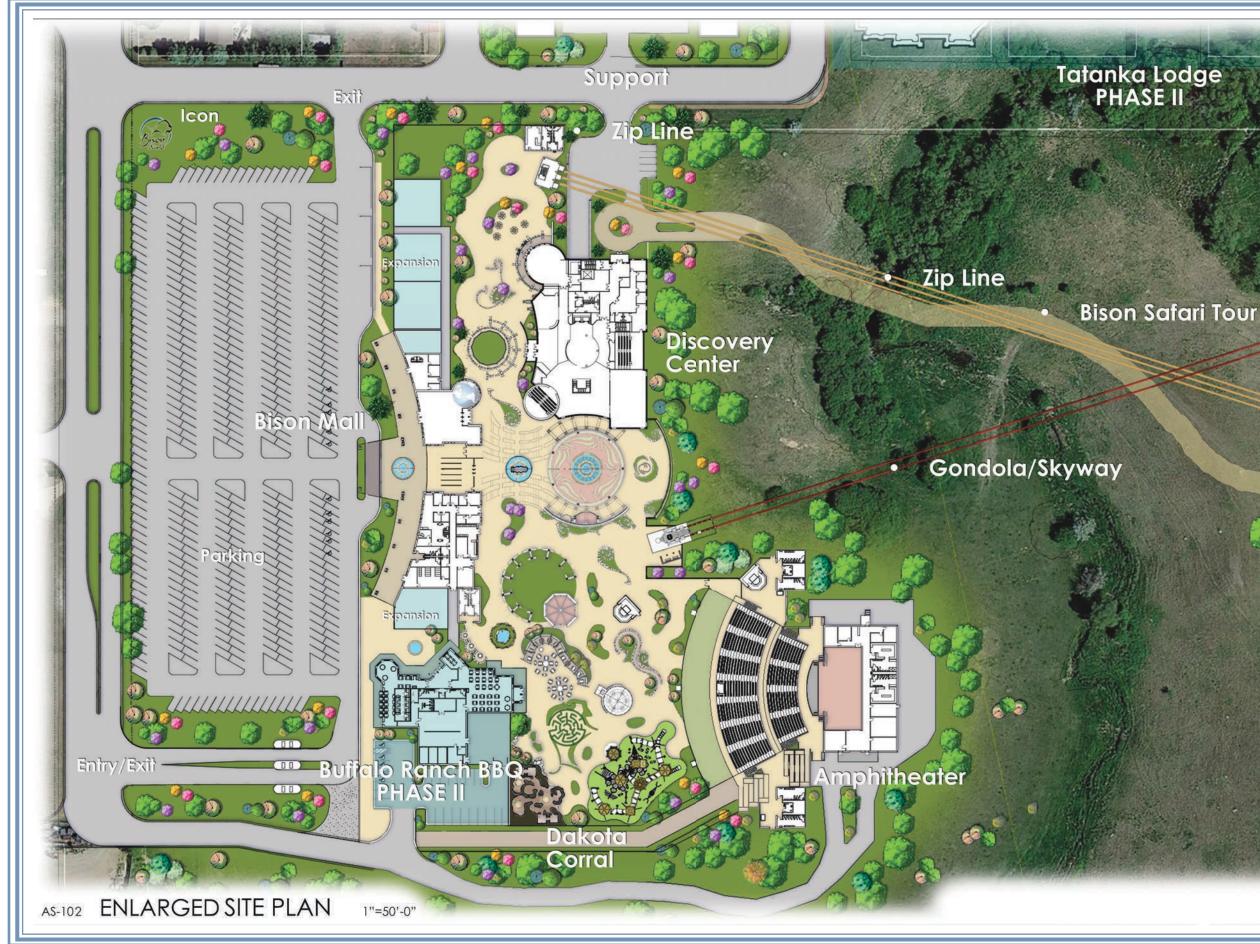

### Contents

| Master Plan                     | 07 |
|---------------------------------|----|
| Bird's Eye of Buffalo City Park | 09 |
| Bison Mall                      | 11 |
| Dakota Tourism Gateway          | 15 |
| Overall Landscape Plan          | 16 |
| Park Entry                      | 18 |
| Great Plains Air Race           | 19 |
| Bison Safari                    | 21 |
| Safari Central                  | 23 |
| Aerial Skyway                   | 24 |
| Dakota Thunder                  | 26 |
| Festival Theater                | 27 |
| Dakota Corral                   | 32 |
| Park Characters                 | 34 |
| Carousel                        | 37 |
| Great Plains BBQ                | 41 |
|                                 |    |