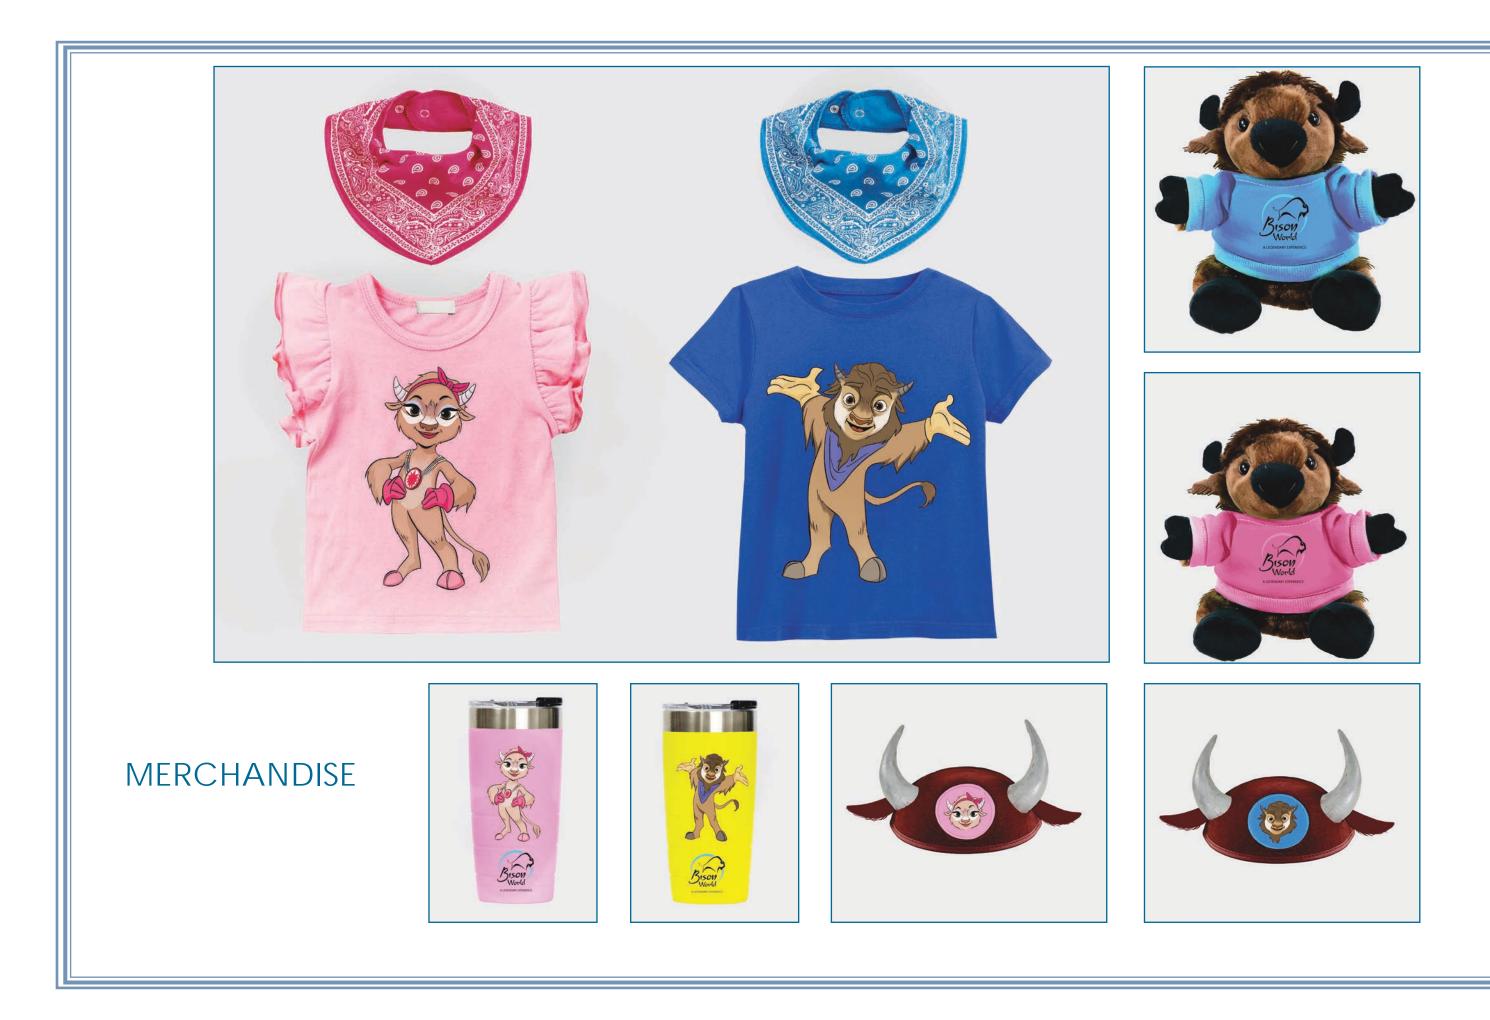

### Contents

| Master Plan                     | 07 |
|---------------------------------|----|
| Bird's Eye of Buffalo City Park | 09 |
| Bison Mall                      | 11 |
| Dakota Tourism Gateway          | 15 |
| Overall Landscape Plan          | 16 |
| Park Entry                      | 18 |
| Great Plains Air Race           | 19 |
| Bison Safari                    | 21 |
| Safari Central                  | 23 |
| Aerial Skyway                   | 24 |
| Dakota Thunder                  | 26 |
| Festival Theater                | 27 |
| Dakota Corral                   | 32 |
| Park Characters                 | 34 |
| Carousel                        | 37 |
| Great Plains BBQ                | 41 |
|                                 |    |